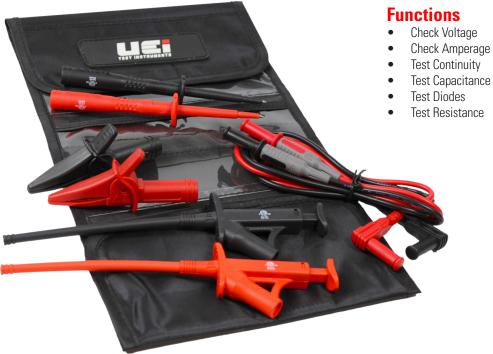

## Includes

- Universal straight/ right angle test lead extensions (ATLTX)
- Insulated fine point tip leads (ATL1)
- Large jaw alligator clips (ATL2)
- Remote grabber clips (ATL3)
- Convenient carrying pouch (AC12)

ATL301KIT offers a collection of probes designed to offer both safety and convenience. Included are a set of straight to right angle standard test leads, two fine point leads, a pair of alligator clips, and grabber clips.

This combination of leads offers a variety of solutions to match the challenges faced on a day-to-day basis. Packaged together in a convenient carrying pouch, helps keep them organized and easily accessible.