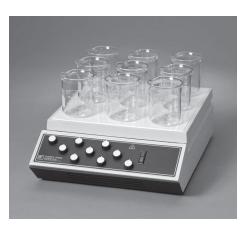

۲

- Model ST15 5-Position analog stirrer with beakers (left)
- Model ST19 9-Position analog stirrer with beakers (right)