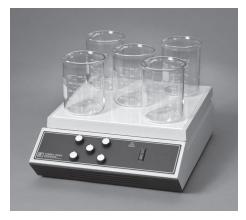

۲

- Model ST15 5-Position analog stirrer with beakers (left)
- Model ST19 9-Position analog stirrer with beakers (right)