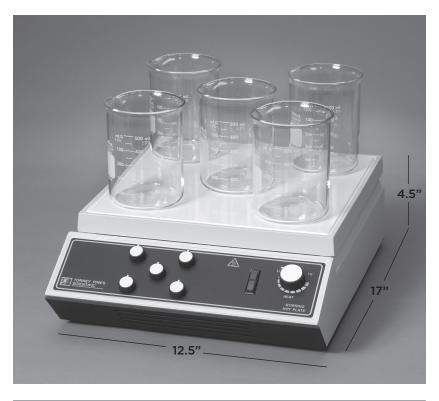

۲

- Model ST15 5-Position analog stirrer with beakers (left)
- Model ST19 9-Position analog stirrer with beakers (right)

#### **DIMENSIONS** (all models)

12.5" (318 mm) wide x 4.5" (114 mm) high without vessels x 17" (438 mm) deep front to back

8715 Mesa Point Terrace San Diego, CA 92154 Toll Free: 1.866.363.6634 Tel: 1.619.429.4545 Fax: 1.619.374.7012 Email: sales@calright.com http://www.calright.com