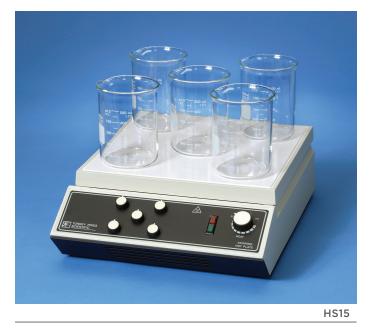

# ST15, ST19, HS15 AND HS19

Echotherm<sup>™</sup> Analog Multi-Position Stirrers Models ST15 and ST19 and Multi-Position Stirring Hot Plates Models HS15 and HS19

 $\oplus$ 

Stir Only or Stir and Heat 5 or 9 Vessels on Large 12" x 12" Solid Ceramic Heater Tops

- Large 12" (304 mm) x 12" (304 mm) solid ceramic glass tops
- Analog heater control with indicator light and with Lo and Hi detents and infinite control of 270° in between
- Heat from 100°C to 450°C
- Heater power 1200 watts

( )

• Individual stirrer controls for each stirring position with main stirrer-on light allows for different stirring speeds on each stirrer position if wanted

- Stir 5-800 ml beakers (ST15 or HS15) or 9-400 ml beakers (ST19 or HS19)
- Stir each position from 100 to 1500 rpm (aqueous solutions)
- Main On-Off power switch
- ETL, CSA and CE compliant
- 12-month warranty
- Available in 115VAC, 60Hz, 220VAC, 60Hz, and 230VAC, 50Hz
- ST15, 5-position stirrer only
- ST19, 9-position stirrer only
- HS15, 5-position stirring hot plate
- HS19, 9-position stirring hot plate