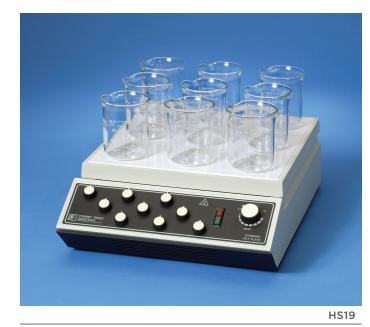

# ST15, ST19, HS15 AND HS19

Echotherm<sup>™</sup> Analog Multi-Position Stirrers Models ST15 and ST19 and Multi-Position Stirring Hot Plates Models HS15 and HS19

 $\oplus$ 

Stir Only or Stir and Heat 5 or 9 Vessels on Large 12" x 12" Solid Ceramic Heater Tops

- Large 12" (304 mm) x 12" (304 mm) solid ceramic glass tops
- Analog heater control with indicator light and with Lo and Hi detents and infinite control of 270° in between
- Heat from 100°C to 450°C
- Heater power 1200 watts

( )

• Individual stirrer controls for each stirring position with main stirrer-on light allows for different stirring speeds on each stirrer position if wanted

- Stir 5-800 ml beakers (ST15 or HS15) or 9-400 ml beakers (ST19 or HS19)
- Stir each position from 100 to 1500 rpm (aqueous solutions)
- Main On-Off power switch
- ETL, CSA and CE compliant
- 12-month warranty
- Available in 115VAC, 60Hz, 220VAC, 60Hz, and 230VAC, 50Hz
- ST15, 5-position stirrer only
- ST19, 9-position stirrer only
- HS15, 5-position stirring hot plate
- HS19, 9-position stirring hot plate