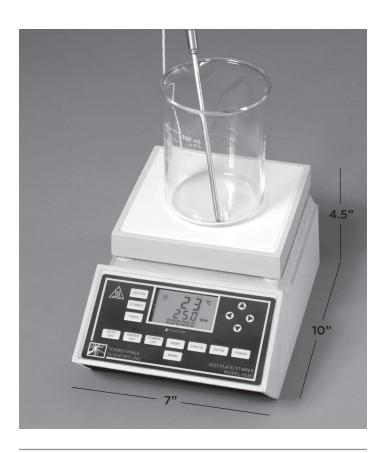

#### **DIMENSIONS**

7" (178 mm) wide x 10" (254 mm) front to back x 4.5" (114 mm) tall

Weight unpacked: 7 pounds (3.2 kgs) Weight packed: 9 pounds (4.1 kgs)