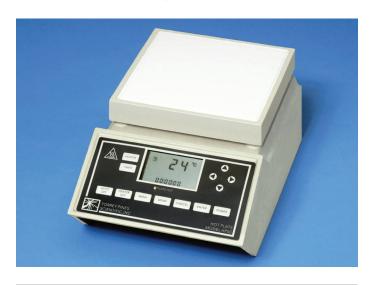

## HP60 AND HS60 ECHOTHERM™ FULLY PROGRAMMABLE HOT PLATES AND STIRRING HOT PLATES

Compact (6"  $\times$  6") heater surface in solid ceramic glass for use when heating solutions in a vessel, or milled flat cast aluminum for use when heating solids directly on the surface where even heating is a must

- 10 program memory stores separate routines for a variety of hands-off, repeatable sample prepartion and testing. Non-programmable use as well
- Programs automatically repeatable from 1 to 99 times or infinitely if wanted
- 6" x 6" (152 mm) heater surface in ceramic or milled flat cast aluminum
- Temperature range from ambient to 450°C
- Control plate surface with sensor in heater plate or
- Control solution temperature directly with immersion probe provided
- Settable, controllable and readable to 1°C or 1°F
- Accurate to 1% of setting

- Model HP60 (left)
- Model HS60 with probe (right)

- Stability +/- 1°C
- Platinum RTD temperature measurement system
- 400 watts of heater power
- Stir from 100 to 1500 rpm (HS60)
- Stirring settable and controllable to +/- 10 rpm even through viscosity changes in solution
- Stir to 2 liters of aqueous solutions
- Built-in timer to 99 hours with Auto-Off
- Digital display of all functions
- RS232 I/O port
- ETL, CSA and CE compliant
- 12-month warranty
- Available in 115VAC, 50/60Hz and 230VAC, 50/60Hz
- HP60, Ceramic top hot plate
- HP60A, Aluminum top hot plate
- HS60, Ceramic top stirring hot plate
- HS60A, Aluminum top stirring hot plate