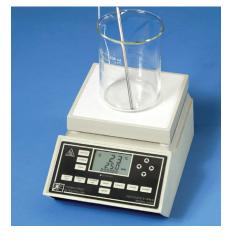

- Model HP60 (left)
- Model HS60 with probe (right)

- Stability +/- 1°C
- Platinum RTD temperature measurement system
- 400 watts of heater power
- Stir from 100 to 1500 rpm (HS60)
- Stirring settable and controllable to +/- 10 rpm even through viscosity changes in solution
- Stir to 2 liters of aqueous solutions
- Built-in timer to 99 hours with Auto-Off
- Digital display of all functions
- RS232 I/O port
- ETL, CSA and CE compliant
- 12-month warranty
- Available in 115VAC, 50/60Hz and 230VAC, 50/60Hz
- HP60, Ceramic top hot plate
- HP60A, Aluminum top hot plate
- HS60, Ceramic top stirring hot plate
- HS60A, Aluminum top stirring hot plate