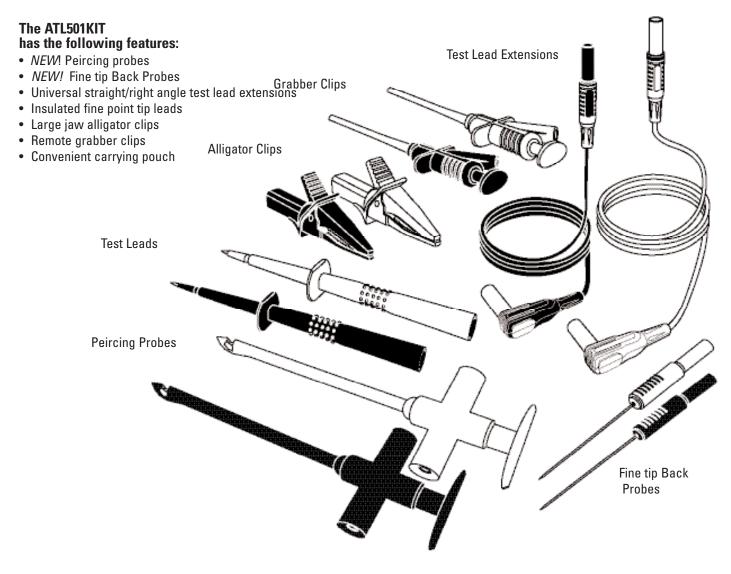

## A VARIETY OF SOLUTIONS

- Universal straight/right angle test lead extensions
- Peircing probes
- Large jaw alligator clips
- Remote grabber clips

Fine tip back probes

CALRIGHT INSTRUMENTS The Right Source For Your Test & Measurement Needs

## ATL501KIT • Test Lead Kit

ATL501KIT offers a collection of probes designed to offer both safety and convenience. Included are a set of straight to right angle standard test leads, two fine point leads, a pair of alligator clips, grabber clips, piercing probes and fine tip back probes. This combination of leads offers a variety of solutions to match the challenges faced on a day-to-day basis. Packaged together in a convenient carrying pouch, helps keep them organized and easily accessible.