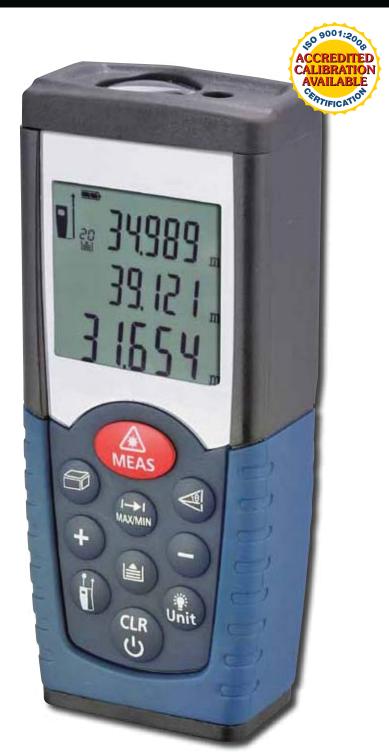

## LASER DISTANCE METER

#### **FEATURES**

- One-person distance measuring and estimat ing tool that measures difficult to reach places
- Laser target pointer
- Auto horizontal distance
- Indirect measurement using Pythagoras
- Angle, slope and pitch measured by placing body of meter on the slope itself or aligning it at the desired angle
- · A rea and volume calculations
- Addition/subtraction functions
- Min/max distance tracking
- S tore/recall up to 20 measurements
- Multi-line dispaly with illumination
- Buzzer indication of reading
- Multifunctional end pieces
- Dust and splash-proof to IP54

#### **SPECIFICATIONS**

Measuring Range: 0.05 to 50 m (2 in to 164 ft) Accuracy:  $\pm 1.5$  mm ( $\pm 0.06$ ") Laser: Class 2, 635nm, <1mW Power Supply: 2 x 1.5V AAA batteries Battery Life: Up to 5,000 measurements Dimensions: 110 x 45 x 27 mm Weight: 135 g