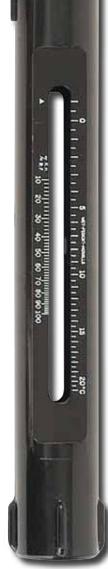

#### **FEATURES**

- Designed for portability (7.5" L x 1.5" dia.)
- S lide rule construction quickly converts temperature to relative humidity
- Built-in water reservoir holds sufficient water for several hours of testing
- Thin bulb design gives fast thermal response
- · Non-mercury red spirit filled thermometers
- Thermometers constructed of shock-resistant glass; stems have deep-etched numerals and 1" scale division for easy reading
- Temperature Range: 25 to 120°F or -5 to 50°C
- Accurate to within ±5% RH
- Ideal for measurement of comfort conditions in air conditioned environments, hospital operating rooms, storage areas and laboratories