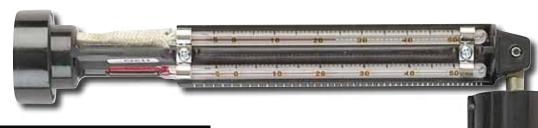

## **SLING PSYCHROMETER**

#### **FEATURES**

- Designed for portability (7.5" L x 1.5" dia.)
- S lide rule construction quickly converts temperature to relative humidity
- Built-in water reservoir holds sufficient water for several hours of testing
- Thin bulb design gives fast thermal response
- · Non-mercury red spirit filled thermometers
- Thermometers constructed of shock-resistant glass; stems have deep-etched numerals and 1" scale division for easy reading
- Temperature Range: 25 to 120°F or -5 to 50°C
- Accurate to within ±5% RH
- Ideal for measurement of comfort conditions in air conditioned environments, hospital operating rooms, storage areas and laboratories