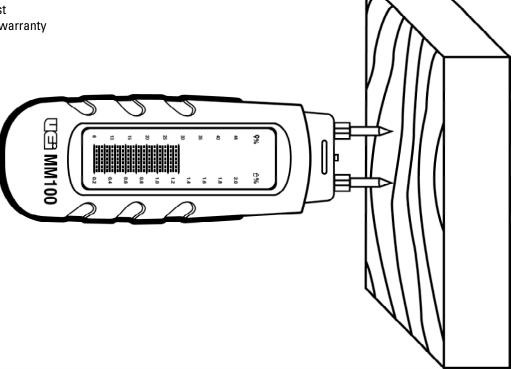

## MM100 • Moisture Meter

The MM100 is used to measure the moisture level in wood, cardboard and paper as well as in hardened material such as plaster, concrete and mortar. The protective cap includes a test circuit to verify measurement function and battery level.

#### **Specifications**

| Measuring principal | Electrical resistance                        |
|---------------------|----------------------------------------------|
| Display             | LCD bar graph w/dual range for wood/material |
| Electrodes          | Integrated and replaceable                   |
| Electrode length    | 5/16" (8mm)                                  |
| Measuring range     |                                              |
| Wood                | 6 ~ 44%                                      |
| Material            | 0.2 ~ 2.0%                                   |
| Accuracy            |                                              |
| Wood                | ±1%                                          |
| Material            | ±0.05%                                       |
| Auto power off      | After approximately 15 minutes               |
| Battery             | (3) CR2032                                   |
| Operating range     | 32°~104°F (0°~40°C)                          |
|                     | 0~85% RH                                     |
| Dimensions          | 5.5" x 1.9" x 1.0" (139 x 47 x 25 mm)        |
| Weight              | 0.22 lb (100g)                               |