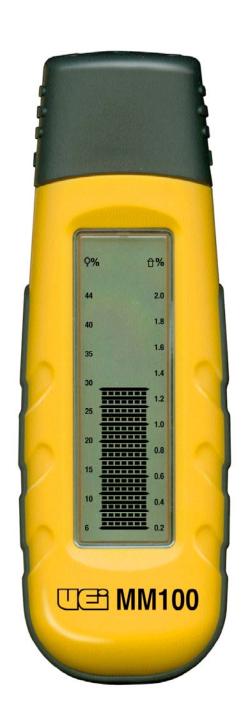

## MM100 • Moisture Meter

The MM100 is used to measure the moisture level in wood, cardboard and paper as well as in hardened material such as plaster, concrete and mortar. The protective cap includes a test circuit to verify measurement function and battery level.

#### **Specifications**

| Measuring principal | Electrical resistance                        |
|---------------------|----------------------------------------------|
| Display             | LCD bar graph w/dual range for wood/material |
| Electrodes          | Integrated and replaceable                   |
| Electrode length    | 5/16" (8mm)                                  |
| Measuring range     |                                              |
| Wood                | 6 ~ 44%                                      |
| Material            | 0.2 ~ 2.0%                                   |
| Accuracy            |                                              |
| Wood                | ±1%                                          |
| Material            | ±0.05%                                       |
| Auto power off      | After approximately 15 minutes               |
| Battery             | (3) CR2032                                   |
| Operating range     | 32°~104°F (0°~40°C)                          |
|                     | 0~85% RH                                     |
| Dimensions          | 5.5" x 1.9" x 1.0" (139 x 47 x 25 mm)        |
| Weight              | 0.22 lb (100g)                               |