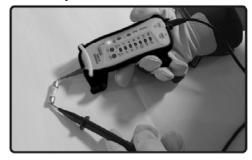

220                         |
| Continuity Test       | Audible threshold 0 - 85KΩ, Continuity beeper 2KHz  |
| Maximum Voltage       | Between any terminal and earth ground: 1000V DC,    |
|                       | 1000V AC rms, overvoltage catagory III              |
| Input Impedence       | 1ΜΩ                                                 |
| Relative Humidity     | 90% (0°-30°C), 75% (30°-40°C), 45% (40°-50°C)       |
| Battery Type and Life | (2) "AA", 350 hours with NEDA 15F r IEC R6          |
| Safety                | Complies with EN61010-1:1993 for use in overvoltage |
|                       | CAT III 600V environments                           |
| EMC Regulations       | EN50081-1, EN50082-1                                |

#### **AC Voltage Test**



#### **Continuity**



#### **DC Voltage Test**



#### **Distributed By:**



1-800-547-5740 • Fax: (503) 643-6322 Service: (800) 308-7709 www.ueitest.com • Email: info@ueitest.com

#### IN CANADA

Vancouver: Phone: (604) 278-4511 • Fax: (604) 278-8299 Toronto: Phone: (905) 238-6760 • Fax: (905) 238-5117

#### IN EUROPE

Phone: +44 1707 375550 • Fax: +44 1707 393277