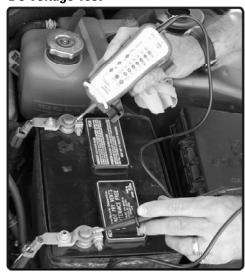

|
| Continuity Test       | Audible threshold 0 - 85KΩ, Continuity beeper 2KHz  |
| Maximum Voltage       | Between any terminal and earth ground: 1000V DC,    |
|                       | 1000V AC rms, overvoltage catagory III              |
| Input Impedence       | 1ΜΩ                                                 |
| Relative Humidity     | 90% (0°-30°C), 75% (30°-40°C), 45% (40°-50°C)       |
| Battery Type and Life | (2) "AA", 350 hours with NEDA 15F r IEC R6          |
| Safety                | Complies with EN61010-1:1993 for use in overvoltage |
|                       | CAT III 600V environments                           |
| EMC Regulations       | EN50081-1, EN50082-1                                |

#### **AC Voltage Test**



#### **Continuity**



#### **DC Voltage Test**



#### **Distributed By:**



1-800-547-5740 • Fax: (503) 643-6322 Service: (800) 308-7709 www.ueitest.com • Email: info@ueitest.com

#### IN CANADA

Vancouver: Phone: (604) 278-4511 • Fax: (604) 278-8299 Toronto: Phone: (905) 238-6760 • Fax: (905) 238-5117

#### IN EUROPE

Phone: +44 1707 375550 • Fax: +44 1707 393277