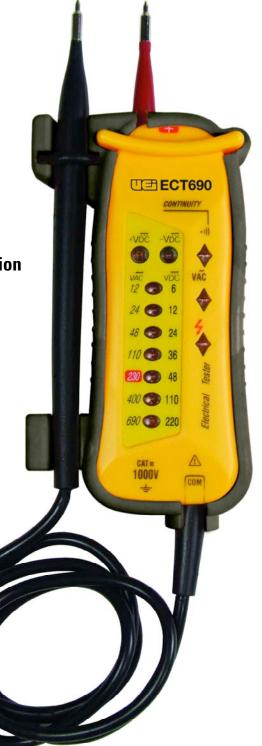

### **ECT690** • **Electrical Tester**

Use the ECT690 to perform quick checks of AC Volts, DC Volts, and Continuity. LED's indicate Voltage level and DC polarity, tone provides audible indication of Continuity.

### The ECT690 has the following features:

- AC Volts 12 to 690
- DC Volts 6 to 220
- Continuity
- · One year limited warranty

#### **Specifications**

| Function              | Range                                               |
|-----------------------|-----------------------------------------------------|
| AC Voltage (V)        | 12, 24, 48, 110, 230, 400, 690                      |
| DC Voltage (V)        | 6, 12, 24, 36, 48, 110, 220                         |
| Continuity Test       | Audible threshold 0 - 85KΩ, Continuity beeper 2KHz  |
| Maximum Voltage       | Between any terminal and earth ground: 1000V DC,    |
|                       | 1000V AC rms, overvoltage catagory III              |
| Input Impedence       | 1ΜΩ                                                 |
| Relative Humidity     | 90% (0°-30°C), 75% (30°-40°C), 45% (40°-50°C)       |
| Battery Type and Life | (2) "AA", 350 hours with NEDA 15F r IEC R6          |
| Safety                | Complies with EN61010-1:1993 for use in overvoltage |
|                       | CAT III 600V environments                           |
| EMC Regulations       | EN50081-1, EN50082-1                                |