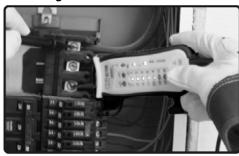

, 12, 24, 36, 48, 110, 220                         |
| Continuity Test       | Audible threshold 0 - 85KΩ, Continuity beeper 2KHz  |
| Maximum Voltage       | Between any terminal and earth ground: 1000V DC,    |
|                       | 1000V AC rms, overvoltage catagory III              |
| Input Impedence       | 1ΜΩ                                                 |
| Relative Humidity     | 90% (0°-30°C), 75% (30°-40°C), 45% (40°-50°C)       |
| Battery Type and Life | (2) "AA", 350 hours with NEDA 15F r IEC R6          |
| Safety                | Complies with EN61010-1:1993 for use in overvoltage |
|                       | CAT III 600V environments                           |
| EMC Regulations       | EN50081-1, EN50082-1                                |

#### **AC Voltage Test**



#### **Continuity**



#### **DC Voltage Test**



#### **Distributed By:**



1-800-547-5740 • Fax: (503) 643-6322 Service: (800) 308-7709 www.ueitest.com • Email: info@ueitest.com

#### IN CANADA

Vancouver: Phone: (604) 278-4511 • Fax: (604) 278-8299 Toronto: Phone: (905) 238-6760 • Fax: (905) 238-5117

#### IN EUROPE

Phone: +44 1707 375550 • Fax: +44 1707 393277