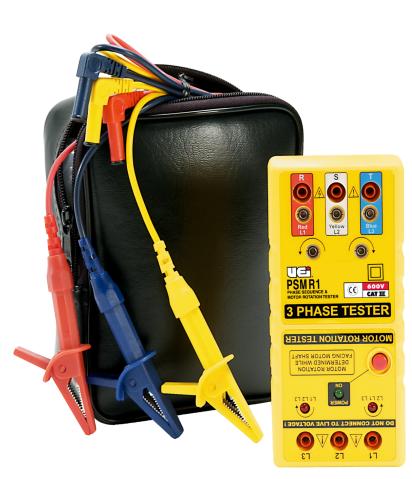

**Functions** 

Includes

• Frequency range: 45 to 70Hz

(black, red & blue)

Carryimg case (AC319) Manual (PSMR1-MAN)

Test leads w/ alligator clips

#### **Features** • Input voltage: 100V to 600V AC

- Three functions in one unit: open phase, rotation sequence, motor rotation
- Battery operated

**PSMR1** 

3-Year limited warranty