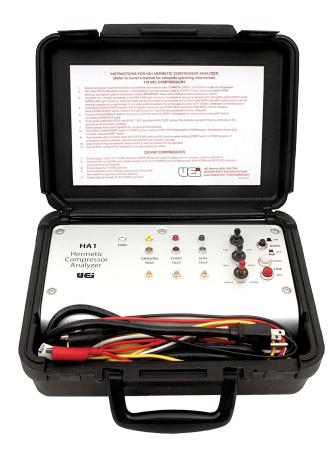

# **Dual AC Operation Hermetic Compressor Analyzer**

#### **Functions**

- 3 Ranges of 250V AC starting capacitors between 88 to 301 MFD
- Dual voltage operation of 120/240V AC

### **Applications**

- Indicates continuity and ground faults in motor windings with LED lights
- Free locked rotors

#### **Features**

 Indicates continuity and ground faults in motor windings with LED lights

HA1

- Free locked rotors by reversing motor action
- Convenient breakout jacks for measuring voltage and resistance
- 1-Year limited warranty