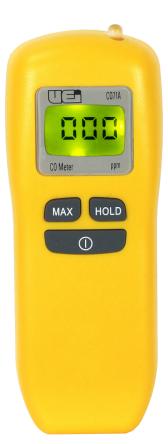

# Long Life Ambient CO Detector

## **Functions**

• Measures: CO 1 to 999 ppm

#### **Features**

- Preset alarms
- 3-Color warning light
- Audible alert
- MAX capture
- Data hold
- Low battery indicator
- CO detection 1 to 999 ppm
- Backlit display
- One button auto zero
- 3-Year limited warranty

Long Life Ambient CO Detector C071A