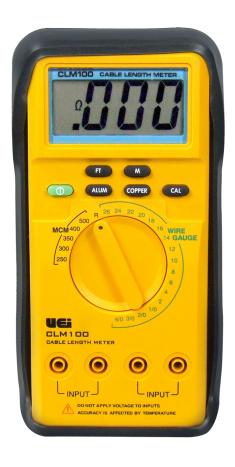

# Cable Length Meter

### **Functions**

- Measures: 25' to 30,000' ft
- Wire size: 26 ga to 4/0 ga
- 250 MCM to 5000 MCM
- Milliohm measurement capability
- Resistance 65Ω

### **Features**

- Measures: copper and aluminum cables; covers the major wire gauges
- Automatic temperature compensation
- Reads in feet and meters
- Auto power off
- Calibration mode
- 5-Year limited warranty

# Cable Length Meter CLM100

### **Specifications**

| Measurement Range:     | 15 to 30,000 feet<br>26ga to 4/0ga<br>250MCM to 500MCM                                                           |
|------------------------|------------------------------------------------------------------------------------------------------------------|
| Accuracy:              | Ambient Temperature: 65° to 75°F<br>< 30ft: ±6 LSD<br>> 30ft: ±(2% of reading + 3 LSD)                           |
| Ambient Temperature:   | <65° and >75°F<br>< 30ft: ±6 LSD<br>> 30ft: ±(3% of reading + 3 LSD)<br>LSD = least significant digit            |
| Resistance:            | 0 to $65\Omega$ (±2% of reading)                                                                                 |
| Operating Temperature: | 32° to 104°F                                                                                                     |
| Operating Humidity:    | 20% to 80% RH                                                                                                    |
| Storage Temperature:   | 0° to 120°F                                                                                                      |
| Auto power off:        | After 5 minutes (approx.)                                                                                        |
| Battery Life:          | Depends on use. Typically 40 hours.  Extended measurements times can lower battery life to no less than 6 hours. |