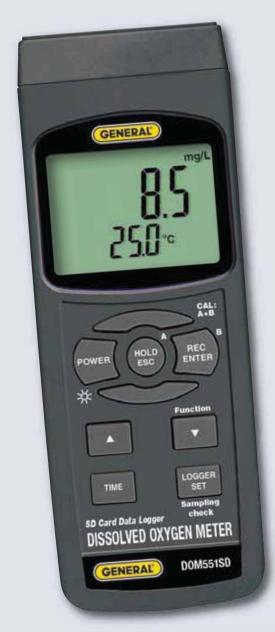

# **Dissolved Oxygen Meter** with Excel-Formatted Data Logging SD Card

## **Dissolved Oxygen Meter** with Excel-Formatted Data Logging SD Card

#### Features:

- · Uses heavy-duty polargraphic oxygen probe
- Precisely measures D0 from 0 to 20 mg/L, as well as liquid temperature
- Easy to calibrate
- · Supports automatic and manual data logging
- Time-stamps and stores measurements on SD memory cards
- Sampling time settable from 1 second to 9 hours
- · Automatically compensates for altitude and salt content of liquids
- 1.5 x 2.0 in. backlit liquid crystal display

#### **Specifications:**

Embedded Microcontroller: Custom single-chip LSI device

Display Type: LCD with green backlight **Display Size:** 2.0 x 1.5 in. (52 x 38mm) DO Measurement Range: 0 to 20 mg/L **DO Measurement Resolution:** 0.1 mg/L **DO Measurement Accuracy:** ± 0.4 mg/L