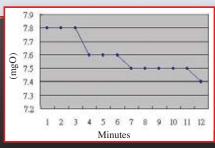

This instrument's unique feature is its patented technique for storing sampled data in Excel format on removable **SD** memory cards

|    | A        | В         | C        | D         | E        |
|----|----------|-----------|----------|-----------|----------|
| 1  | Position | Date      | Time     | Ch1_Value | Ch1_Unit |
| 2  | 1        | 2009/8/12 | 13:38:29 | 7.8       | mg/L     |
| 3  | 2        | 2009/8/12 | 13:38:30 | 7.8       | mg/L     |
| 4  | 3        | 2009/8/12 | 13:38:32 | 7.8       | mg/L     |
| 5  | 4        | 2009/8/12 | 13:38:34 | 7.6       | mg/L     |
| 6  | 5        | 2009/8/12 | 13:38:36 | 7.6       | mg/L     |
| 7  | 6        | 2009/8/12 | 13:38:38 | 7.6       | mg/L     |
| 8  | 7        | 2009/8/12 | 13:38:40 | 7.5       | mg/L     |
| 9  | 8        | 2009/8/12 | 13:38:42 | 7.5       | mg/L     |
| 10 | 9        | 2009/8/12 | 13:38:44 | 7.5       | mg/L     |
| 11 | 10       | 2009/8/12 | 13:38:46 | 7.5       | mg/L     |

Typical Excel Data

**Typical Excel Plotted Data** 