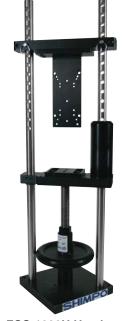

FGS-50S Lever Test Stand

FGS-1000H Hand Wheel Test Stand

8715 Mesa Point Terrace San Diego, CA 92154
Toll Free: 1.866.363.6634 Tel: 1.619.429.4545 Fax: 1.619.374.7012
Email: sales@calright.com http://www.calright.com

#### **Manual Lever & Hand Wheel Test Stand Specifications**

| Model                 | FGS-50S                                | FGS-100L                                                           | FGS-100H                                                       | FGS-1000H                                      |
|-----------------------|----------------------------------------|--------------------------------------------------------------------|----------------------------------------------------------------|------------------------------------------------|
| Capacity              | 50 lb (22 kg)                          | 200 lb (100 kg)                                                    | 200 lb (100 kg)                                                | 1000 lb (500 kg)                               |
| Stroke                | 1.97" (50 mm)                          | 1.97" (50 mm)                                                      | 0.12" (3 mm)<br>/wheel turn approx.                            | 6" (15.2 cm) 0.1" (2.5 mm)/ wheel turn approx. |
| Vertical Clearance    | 1.6", 2.75", 3.94"<br>(40, 70, 100 mm) | 3.31 - 11.57" (84 - 294 mm)<br>8 steps, 1.18"/step<br>(30 mm/step) | 2 - 7.95" (52 - 202 mm)<br>6 steps, 1.18"/step<br>(30 mm/step) | Up to 13" (33 cm)                              |
| <b>Product Weight</b> | 22 lb (10 kg)                          | 33 lb (15 kg)                                                      | 33 lb (15 kg)                                                  | 56 lb (25.4 kg)                                |
| Warranty              | 2-Year                                 |                                                                    |                                                                | 1-Year                                         |

#### **Ordering Details**

| FGS-50S   | 50 lb (22 kg) Capacity Lever Operated Force Test Stand         |  |  |
|-----------|----------------------------------------------------------------|--|--|
| FGS-100L  | 200 lb (100 kg) Capacity Lever Operated Force Test Stand       |  |  |
| FGS-100H  | 200 lb (100 kg) Capacity Hand Wheel Operated Force Test Stand  |  |  |
| FGS-1000H | 1000 lb (500 kg) Capacity Hand Wheel Operated Force Test Stand |  |  |