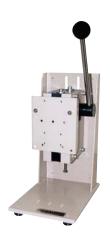

FGS-50S Lever Test Stand

FGS-1000H Hand Wheel Test Stand

8715 Mesa Point Terrace San Diego, CA 92154
Toll Free: 1.866.363.6634 Tel: 1.619.429.4545 Fax: 1.619.374.7012
Email: sales@calright.com http://www.calright.com

#### **Manual Lever & Hand Wheel Test Stand Specifications**

| Model                 | FGS-50S                                | FGS-100L                                                           | FGS-100H                                                       | FGS-1000H                                      |
|-----------------------|----------------------------------------|--------------------------------------------------------------------|----------------------------------------------------------------|------------------------------------------------|
| Capacity              | 50 lb (22 kg)                          | 200 lb (100 kg)                                                    | 200 lb (100 kg)                                                | 1000 lb (500 kg)                               |
| Stroke                | 1.97" (50 mm)                          | 1.97" (50 mm)                                                      | 0.12" (3 mm)<br>/wheel turn approx.                            | 6" (15.2 cm) 0.1" (2.5 mm)/ wheel turn approx. |
| Vertical Clearance    | 1.6", 2.75", 3.94"<br>(40, 70, 100 mm) | 3.31 - 11.57" (84 - 294 mm)<br>8 steps, 1.18"/step<br>(30 mm/step) | 2 - 7.95" (52 - 202 mm)<br>6 steps, 1.18"/step<br>(30 mm/step) | Up to 13" (33 cm)                              |
| <b>Product Weight</b> | 22 lb (10 kg)                          | 33 lb (15 kg)                                                      | 33 lb (15 kg)                                                  | 56 lb (25.4 kg)                                |
| Warranty              | 2-Year                                 |                                                                    |                                                                | 1-Year                                         |

#### **Ordering Details**

| FGS-50S   | 50 lb (22 kg) Capacity Lever Operated Force Test Stand         |  |  |
|-----------|----------------------------------------------------------------|--|--|
| FGS-100L  | 200 lb (100 kg) Capacity Lever Operated Force Test Stand       |  |  |
| FGS-100H  | 200 lb (100 kg) Capacity Hand Wheel Operated Force Test Stand  |  |  |
| FGS-1000H | 1000 lb (500 kg) Capacity Hand Wheel Operated Force Test Stand |  |  |