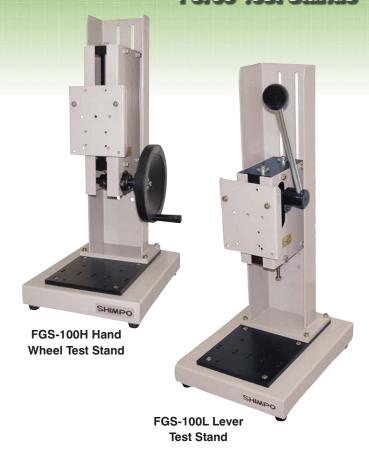

# Shimpo's manual test stands offer the ability to obtain accurate, consistent results without the high cost of a motorized system.

Our lever operated stands are ideal for rapid testing applications and the hand wheel stands are excellent for applications where more precise control is necessary.

Both the lever and the hand wheel stands are available in various capacities and can ensure accurate, consistent test results with the addition of a Shimpo Instruments digital or mechanical force gage.

## Manual Lever & Hand Wheel Force Test Stands