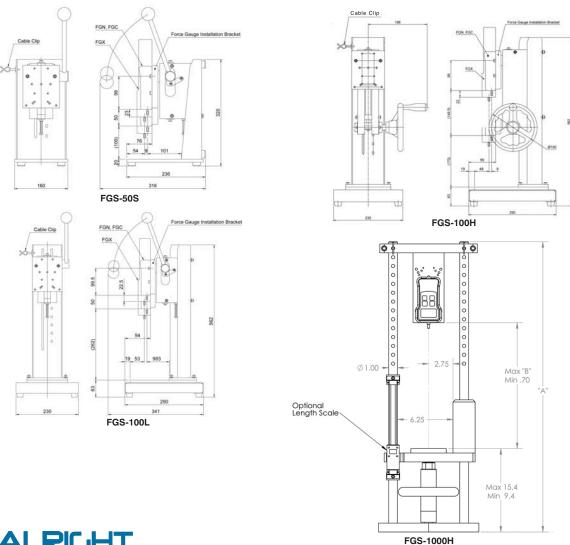

#### **Manual Lever & Hand Wheel Test Stand Specifications**

| Model                 | FGS-50S                                | FGS-100L                                                           | FGS-100H                                                       | FGS-1000H                                      |
|-----------------------|----------------------------------------|--------------------------------------------------------------------|----------------------------------------------------------------|------------------------------------------------|
| Capacity              | 50 lb (22 kg)                          | 200 lb (100 kg)                                                    | 200 lb (100 kg)                                                | 1000 lb (500 kg)                               |
| Stroke                | 1.97" (50 mm)                          | 1.97" (50 mm)                                                      | 0.12" (3 mm)<br>/wheel turn approx.                            | 6" (15.2 cm) 0.1" (2.5 mm)/ wheel turn approx. |
| Vertical Clearance    | 1.6", 2.75", 3.94"<br>(40, 70, 100 mm) | 3.31 - 11.57" (84 - 294 mm)<br>8 steps, 1.18"/step<br>(30 mm/step) | 2 - 7.95" (52 - 202 mm)<br>6 steps, 1.18"/step<br>(30 mm/step) | Up to 13" (33 cm)                              |
| <b>Product Weight</b> | 22 lb (10 kg)                          | 33 lb (15 kg)                                                      | 33 lb (15 kg)                                                  | 56 lb (25.4 kg)                                |
| Warranty              | 2-Year                                 |                                                                    |                                                                | 1-Year                                         |

#### **Accessories**

| FGS-LENGTH-H | Digital length scale for use with FGS-100H Test Stand |  |
|--------------|-------------------------------------------------------|--|
| FGS-LENGTH-L | Digital length scale for use with FGS-100L Test Stand |  |
| UNI-PLATE    | Universal mounting plate for force gauges             |  |

#### **Manual Lever & Hand Wheel Test Stand Dimensions**

8715 Mesa Point Terrace San Diego, CA 92154

Toll Free: 1.866.363.6634 Tel: 1.619.429.4545 Fax: 1.619.374.7012

Email: sales@calright.com http://www.calright.com