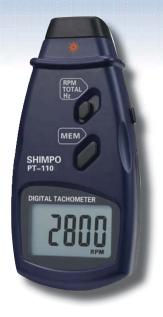

## The Shimpo Model PT-110 Non-Contact Laser Tachometer is a simple to use, ergonomic, rugged test instrument that operates with optical

**laser technology.** This velocity analyzing and measuring device is ideal for rotational machine inspection and process speed analysis. The PT-110 possesses a large backlit LCD screen that provides clear viewing in any environment. Users can obtain results in either Hertz or RPM, as well as Total counts with the simple selection switch. During testing, the unit automatically saves maximum, minimum, last recorded values and up to 96 logged data readings. The compact, lightweight PT-110 Tachometer comes standard with reflective tape, 3 AAA batteries and protective carrying case.

#### **Features**

- Measures RPM, Hz or Total by simple adjusting selector switch
- Lightweight, ergonomic design allows comfortable long term usage.
- Large, backlit LCD for easy viewing in both bright and dim environments
- Automatically records Maximum, Minimum, Last Value as well as up to 96 data points during testing. Quickly review after testing by pushing the MEM button.
- Laser operation shows point of measurement for easy aiming on equipment.