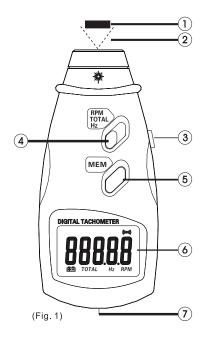

#### PRODUCT DIAGRAM

- 1. Reflective Tape (Included)
- 2. Light Beam
- 3. Measurement Button
- 4. Function Select Switch
- 5. Memory Button
- 6. LCD Display
- 7. Battery Cover (On Back)

8715 Mesa Point Terrace San Diego, CA 92154 Toll Free: 1.866.363.6634 Tel: 1.619.429.4545 Fax: 1.619.374.7012 Email: sales@calright.com http://www.calright.com