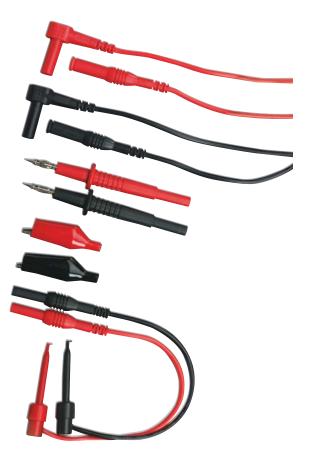

## Features:

- Two 42" (1m) PVC lead extensions with shrouded banana plugs at both ends
- Two modular 4" (102mm) Heavy Duty test probe handles with 0.16" (4mm) banana plug tip, CAT III-1000V rating, UL listed
- Two plunger mini-hooks
- Two alligator clips with removable insulators