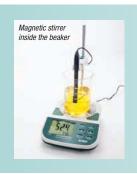

# WQ500 Series Benchtop Water Quality Meters/Stirrer

Three models to choose from. All measure pH, mV, and Temperature. WQ510 adds Conductivity, TDS, and Salinity measurement. MQ530 has all the features of WQ510 plus it measures Dissolved Oxygen (concentration/saturation). All models have built-in Stirrer with 30, 60, and 120 minute timer or continuous. Manual store/recall 150 readings and can transfer data directly to a PC via the built-in USB interface.

### **Common Features**

- Large backlit dual LCD simultaneously displays measurement and temperature
- 2 or 3 point pH calibration for better accuracy (4, 7, and 10pH)
- Automatic Temperature Compensation
- · Memory stores up to 150 readings
- Readings can be captured directly to a PC via the built-in USB interface
- Stirrer with 30, 60 and 120 minute timer or continuous
- · Splash-proof keyboard
- Complete with pH glass electrode, pH calibration solutions (4 and 7pH), Temperature probe, electrode clamp and rod, software and USB cable, AC adapter and Stirrer; WQ510/WQ530 also include Conductivity cell, Conductivity calibration solutions (1413µS and 12.88mS); WQ530 also includes DO probe, plastic burette, polishing paper, 4 membrane caps and DO internal fill solution (30mL)