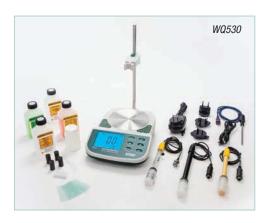

### **Common Features**

- Large backlit dual LCD simultaneously displays measurement and temperature
- 2 or 3 point pH calibration for better accuracy (4, 7, and 10pH)
- Automatic Temperature Compensation
- · Memory stores up to 150 readings
- Readings can be captured directly to a PC via the built-in USB interface
- Stirrer with 30, 60 and 120 minute timer or continuous
- · Splash-proof keyboard
- Complete with pH glass electrode, pH calibration solutions (4 and 7pH), Temperature probe, electrode clamp and rod, software and USB cable, AC adapter and Stirrer; WQ510/WQ530 also include Conductivity cell, Conductivity calibration solutions (1413µS and 12.88mS); WQ530 also includes DO probe, plastic burette, polishing paper, 4 membrane caps and DO internal fill solution (30mL)