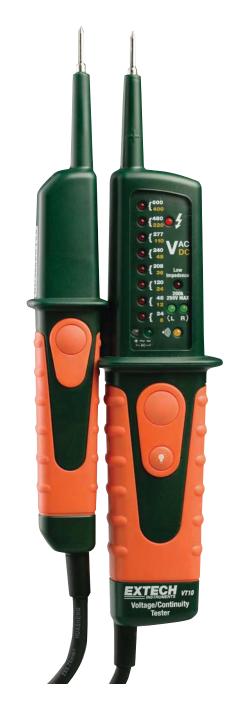

## **Multifunction Voltage Tester**

Voltage, Continuity and Phase Tester with Flashlight; Double molded IP64 housing Continuity Test with audible tone

## **Features:**

- LED AC/DC voltage indication: AC: 24, 48, 120, 208, 240, 277, 480, 600 DC: 6, 12, 24, 36, 48, 110, 220, 400
- Polarity detection with LEDs for positive and negative DC
- Two handed operation for low impedance testing
- · Built-in flashlight for testing in tight areas
- · Voltage function operates without battery
- Rubberized double-molded IP64 housing
- IEC1010-1 CAT IV 600V and CAT III 1000V safety rating
- Dimensions: 9.4x3x1.6" (240x78x40mm); Weight: 8.4oz (237g)
- Complete with 2 AAA batteries, protective cap, and pouch case