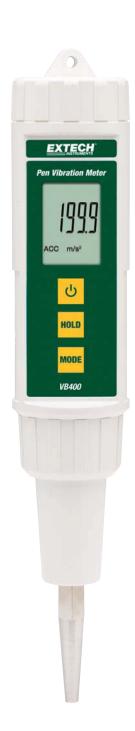

## **Pen Vibration Meter**

Measures RMS Acceleration and Velocity

with metric and imperial units of measure

## **Features:**

- Ranges Acceleration (RMS): 656ft/s²; 20.39g; 200m/s², Velocity (RMS): 7.87in/s; 2.00cm/s; 200mm/s
- · Wide frequency range of 10Hz to 1kHz
- Resolution to 1ft/s²; 0.01g; 0.1m/s² and 0.02in/s; 0.01cm/s; 0.1mm/s
- Basic accuracy of ±(5% + 2 digits)
- Zero adjustment
- · Data Hold freezes the reading in the display
- Water and dust resistant to IP65
- Low battery indicator
- Dimensions: Meter: 6.9 x 1.6 x 1.3" (175 x 40 x 32mm);
  Sensing Head: 0.4" dia x 1.9" (9mm dia x 30mm)
  Weight: 0.53lbs (240g)
- Complete with test pin tip, magnetic base, 4 x AAA batteries, and pouch case

## **Ordering Information:**

VB400 .....Pen Vibration Meter