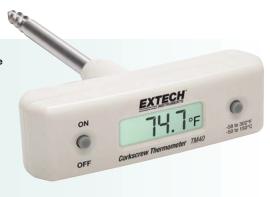

## TM40 Corkscrew Stem Thermometer

4" (101mm) stainless steel probe with a T-shaped design provides easy grip to twist the screw tip into any solid or semi-solid materials to take temperature measurements.

## **Features**

- Measures temperature from -58 to 302°F (-50 to 150°C)
- Basic accuracy of ±1.8°F/1°C with 0.1°/1° resolution
- Rugged 4" (101mm) stainless steel probe
- · General water resistant design
- · Auto power off conserves battery life
- Dimensions: 6.3x4x1.2" (160x107x30mm)
  Weight: 3.2oz (91g)
- Complete with SR44 (G13) button battery and protective sheath for probe storage

## Ordering

TM40......Corkscrew Stem Thermometer

The Right Source For Your Test & Measurement Needs