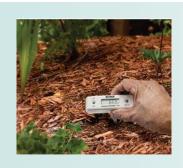

## TM40 Corkscrew Stem Thermometer

4" (101mm) stainless steel probe with a T-shaped design provides easy grip to twist the screw tip into any solid or semi-solid materials to take temperature measurements.

## **Applications:**

- Agriculture (soil)
- Laboratories
- Frozen samples
- Liquid solutions