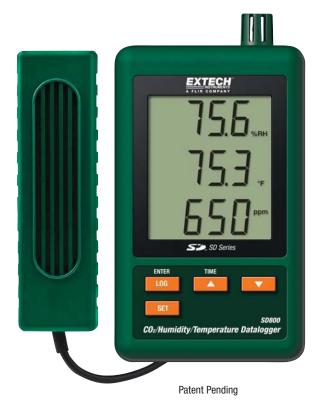

## **CO<sub>2</sub>/Humidity/Temperature Datalogger**

**Records data on an SD card in Excel® format** For easy transfer to a PC for analysis

## **Features:**

- Checks for Carbon Dioxide (CO<sub>2</sub>) concentrations
- Maintenance free dual wavelength NDIR (non-dispersive infrared) CO<sub>2</sub> sensor
- Triple LCD simultaneously displays CO<sub>2</sub>, Temperature and Relative Humidity
- Measurement ranges: CO<sub>2</sub>: 0 to 4,000ppm Temperature: 32 to 122°F (0 to 50°C) Humidity: 10 to 90%RH
- Datalogger date/time stamps and stores readings on an SD card in Excel<sup>®</sup> format for easy transfer to a PC
- Selectable data sampling rate: 5, 10, 30, 60, 120, 300, 600 seconds or Auto
- Complete with (6) AAA batteries, 2G SD memory card, Universal AC adaptor, and mounting bracket

Monitor air quality in schools, office buildings, greenhouses, hospitals and anywhere that high levels of carbon dioxide are generated

| CO2         0 to 4,000ppm           Accuracy         ±40ppm (<1000ppm); ±5% rdg (>1000ppm)           Resolution         1ppm           Temperature         32 to 122°F (0 to 50°C)           Accuracy         ±1.8°F/0.8°C           Resolution         0.1°F/°C           Humidity         10 to 90%           Accuracy         ±4%RH           Deschrifter         0.1″ |  |
|---------------------------------------------------------------------------------------------------------------------------------------------------------------------------------------------------------------------------------------------------------------------------------------------------------------------------------------------------------------------------|--|
| Resolution         1ppm           Temperature         32 to 122°F (0 to 50°C)           Accuracy         ±1.8°F/0.8°C           Resolution         0.1°F/°C           Humidity         10 to 90%           Accuracy         ±4%RH                                                                                                                                         |  |
| Temperature         32 to 122°F (0 to 50°C)           Accuracy         ±1.8°F/0.8°C           Resolution         0.1°F/°C           Humidity         10 to 90%           Accuracy         ±4%RH                                                                                                                                                                           |  |
| Accuracy         ±1.8°F/0.8°C           Resolution         0.1°F/°C           Humidity         10 to 90%           Accuracy         ±4%RH                                                                                                                                                                                                                                 |  |
| Resolution         0.1°F/°C           Humidity         10 to 90%           Accuracy         ±4%RH                                                                                                                                                                                                                                                                         |  |
| Humidity         10 to 90%           Accuracy         ±4%RH                                                                                                                                                                                                                                                                                                               |  |
| Accuracy ±4%RH                                                                                                                                                                                                                                                                                                                                                            |  |
|                                                                                                                                                                                                                                                                                                                                                                           |  |
| Desclution 0.10/                                                                                                                                                                                                                                                                                                                                                          |  |
| Resolution 0.1%                                                                                                                                                                                                                                                                                                                                                           |  |
| Datalogging 2,000K data using 2G SD memory card                                                                                                                                                                                                                                                                                                                           |  |
| Dimensions 5.2 x 3.1 x 1.3" (132 x 80 x 32mm)                                                                                                                                                                                                                                                                                                                             |  |
| Weight 9.9oz (282g)                                                                                                                                                                                                                                                                                                                                                       |  |