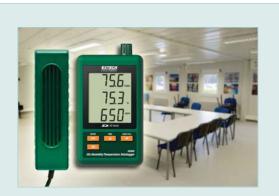

## **CO<sub>2</sub>/Humidity/Temperature Datalogger**

**Records data on an SD card in Excel® format** For easy transfer to a PC for analysis

Monitor air quality in schools, office buildings, greenhouses, hospitals and anywhere that high levels of carbon dioxide are generated

| CO2         0 to 4,000ppm           Accuracy         ±40ppm (<1000ppm); ±5% rdg (>1000ppm)           Resolution         1ppm           Temperature         32 to 122°F (0 to 50°C)           Accuracy         ±1.8°F/0.8°C           Resolution         0.1°F/°C           Humidity         10 to 90%           Accuracy         ±4%RH           Deschrifter         0.1″ |  |
|---------------------------------------------------------------------------------------------------------------------------------------------------------------------------------------------------------------------------------------------------------------------------------------------------------------------------------------------------------------------------|--|
| Resolution         1ppm           Temperature         32 to 122°F (0 to 50°C)           Accuracy         ±1.8°F/0.8°C           Resolution         0.1°F/°C           Humidity         10 to 90%           Accuracy         ±4%RH                                                                                                                                         |  |
| Temperature         32 to 122°F (0 to 50°C)           Accuracy         ±1.8°F/0.8°C           Resolution         0.1°F/°C           Humidity         10 to 90%           Accuracy         ±4%RH                                                                                                                                                                           |  |
| Accuracy         ±1.8°F/0.8°C           Resolution         0.1°F/°C           Humidity         10 to 90%           Accuracy         ±4%RH                                                                                                                                                                                                                                 |  |
| Resolution         0.1°F/°C           Humidity         10 to 90%           Accuracy         ±4%RH                                                                                                                                                                                                                                                                         |  |
| Humidity         10 to 90%           Accuracy         ±4%RH                                                                                                                                                                                                                                                                                                               |  |
| Accuracy ±4%RH                                                                                                                                                                                                                                                                                                                                                            |  |
|                                                                                                                                                                                                                                                                                                                                                                           |  |
| Desclution 0.10/                                                                                                                                                                                                                                                                                                                                                          |  |
| Resolution 0.1%                                                                                                                                                                                                                                                                                                                                                           |  |
| Datalogging 2,000K data using 2G SD memory card                                                                                                                                                                                                                                                                                                                           |  |
| Dimensions 5.2 x 3.1 x 1.3" (132 x 80 x 32mm)                                                                                                                                                                                                                                                                                                                             |  |
| Weight 9.9oz (282g)                                                                                                                                                                                                                                                                                                                                                       |  |