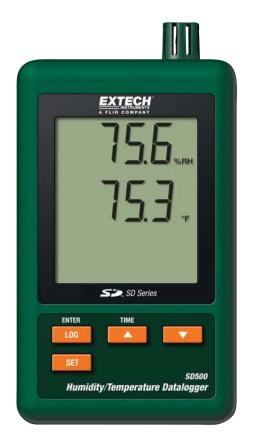

## **Humidity/Temperature Datalogger**

Records data on an SD card in Excel® format

For easy transfer to a PC for analysis

## **Features:**

- Dual LCD simultaneously displays Relative Humidity and Temperature readings
- Datalogger date/time stamps and stores readings on an SD card in Excel® format for easy transfer to a PC
- Selectable data sampling rate: 5, 10, 30, 60, 120, 300, 600 seconds or Auto
- Complete with 6 AAA batteries, 2G SD card, Universal AC Adaptor, and mounting bracket

Patent Pending

| Specifications       | Range                                        | Resolution | Accuracy (%rdg+digits) |
|----------------------|----------------------------------------------|------------|------------------------|
| Temperature          | 32 to 122°F                                  | 0.1°F/°C   | ±1.8°F                 |
|                      | 0 to 50°C                                    |            | ±0.8°C                 |
| Humidity             | 10 to 95%RH                                  | 0.1%RH     | ±4%RH                  |
| Datalogging interval | 5, 10, 30, 60, 120, 300, 600 seconds or Auto |            |                        |
| Memory               | 2,000K data using a 2G SD card               |            |                        |
| Dimensions           | 5.2 x 3.1 x 1.3" (132 x 80 x 32mm)           |            |                        |
| Weight               | 9.9oz (282g)                                 |            |                        |