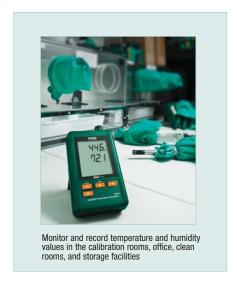

## **Humidity/Temperature Datalogger**

Records data on an SD card in Excel® format

For easy transfer to a PC for analysis

## **Features:**

- Dual LCD simultaneously displays Relative Humidity and Temperature readings
- Datalogger date/time stamps and stores readings on an SD card in Excel® format for easy transfer to a PC
- Selectable data sampling rate: 5, 10, 30, 60, 120, 300, 600 seconds or Auto
- Complete with 6 AAA batteries, 2G SD card, Universal AC Adaptor, and mounting bracket