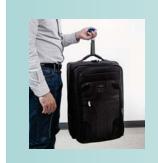

## SC50 Electronic Digital Scale

Extech's portable Electronic Digital Scale makes it convenient to weigh items that won't fit on a flat floor scale, such as your luggage. Battery operated, easy-to-use, touchscreen color display and rugged 9.4" (238mm) strap with metal hook measure up to 110lbs/50kg. Ideal for home, sports, and industrial use.