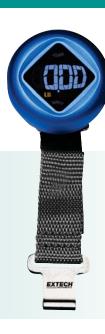

## SC50 Electronic Digital Scale

Extech's portable Electronic Digital Scale makes it convenient to weigh items that won't fit on a flat floor scale, such as your luggage. Battery operated, easy-to-use, touchscreen color display and rugged 9.4" (238mm) strap with metal hook measure up to 110lbs/50kg. Ideal for home, sports, and industrial use.

## **Features**

- 1.6" color LCD with 0.5" digits provides Weight and Tare indication
- 110lbs/50kg with 0.01lb (0.01kg) resolution
- Simple touchscreen Zero and Tare programming
- Automatic 30 seconds Data Hold
- Auto Power Off in 30 seconds
- Overload indicator
- Complete with CR2032 battery, 9.4" (238mm) strap, and metal hook