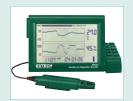

10.0 to 95.0%

12.6oz (357g)

-20.0 to 140.0°F (-28.0 to 60.0°C)

5 x 7.7 x 0.9" (129x195x22mm)

±3% Relative Humidity; ±1.8°F/±1°C

Desk mount configuration with easy to program swivel arm control panel plus probe with remote cable for reaching into ducts and humidty chambers