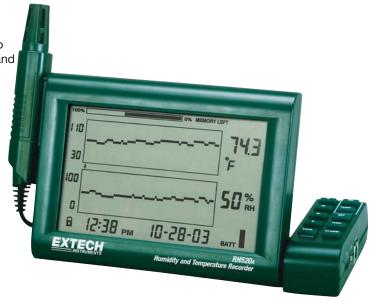

## Features:

- Simultaneous numerical and graphical display of Humidity and Temperature readings, plus Time and Date
- Measures Humidity (10 to 95%RH) and Temperature (-20.0°F to 140.0°F) plus included LabVIEW<sup>™</sup>-based software calculates and graphs Dew Point, Wet Bulb, and GPP (grains per pound)
- Large dual graphical LCD displays with adjustable vertical and horizontal TAC resolution
- Internal memory records up to 49,000 data points and can be transferred to a PC via RS-232 serial port for further data analysis
- LCD indicates percentage of memory remaining
- Replaceable probe does not require recalibration
- Detachable probe extends up to 1 meter for measurements in closed environments
- Audible and visual alarm with Hi/Low setpoints
- · Output socket used with optional external alarm module
- Scroll the cursor to display selected data recorded
- · Desk or wall mount
- Complete with built-in stand, detachable probe with 3ft (1m) cable, RS232 cable, RS-232 To USB Adaptor, LabView-based PC software, 100-240VAC 50/60Hz adaptor, and 3 AA batteries

## **Applications:**

- Monitor and record Laboratory or clean Room temperature and humidity history
- · Record process conditions
- Generate warning when conditions are outside required limits
- Monitor controlled environment areas such as freezers, storage areas and other critical areas
- Store humidity and temperature historical data for report generation