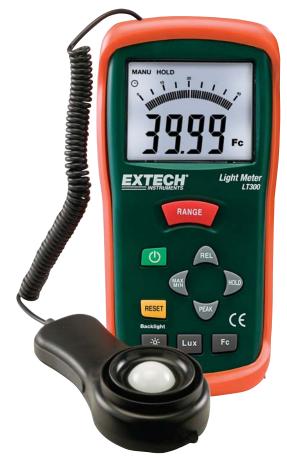

## **Light Meter**

Measures light intensity up to 20,000 Foot-candles or 200,000 Lux

With high resolution to 0.01 Fc/Lux

## Features:

- · Relative mode indicates change in light levels
- · Peak mode capture highest reading
- Remote light sensor on 12" (305mm) coiled cable — expandable to 24" (609mm)
- · Utilizes precision photo diode and color correction filter
- · Cosine and color corrected measurements
- High accuracy of ±(5% reading + 0.5%FS)
- MIN/MAX feature stores maximum and minimum readings
- · Data Hold freezes reading in the display
- · Large LCD display with analog bargraph
- · Backlight for readings in low light levels
- Dimensions: 5.9 x 2.95 x 1.57" (150 x 75 x 40mm);
  Weight: 7oz (200g)
- Complete with 9V battery, light sensor with protective cover, protective holster, and pouch case