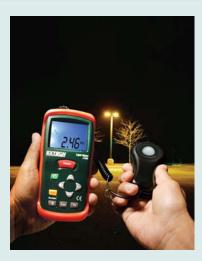

Ideal for measuring parking lot illumination, security lighting, and night ATM areas