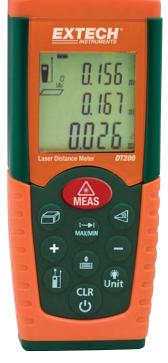

## **Laser Distance Meter**

Laser measurement accurate to 0.08 inches

With Historical Storage that recalls the previous 10 records (measured or calculated results)

## **Features:**

- Measures from 2" to 115' (0.05 to 35m)
- Automatically calculates Area and Volume
- · Indirect measurement using Pythagorean theorem
- Continuous measurement function with Min/Max distance tracking updates every 0.5 seconds
- Addition/Subtraction
- Front or rear edge reference
- · Low battery indicator
- Double molded housing (IP54)
- Auto power off
- Complete with carrying case and 2 AAA batteries