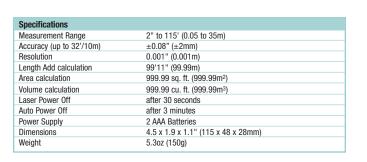

## **Features:**

- Measures from 2" to 115' (0.05 to 35m)
- Automatically calculates Area and Volume
- · Indirect measurement using Pythagorean theorem
- Continuous measurement function with Min/Max distance tracking updates every 0.5 seconds
- Addition/Subtraction
- Front or rear edge reference
- · Low battery indicator
- Double molded housing (IP54)
- Auto power off
- Complete with carrying case and 2 AAA batteries