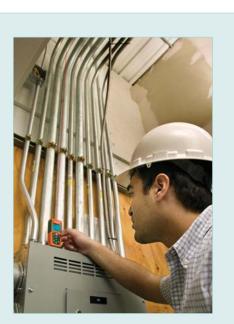

## **Laser Distance Meter**

Laser measurement accurate to 0.08 inches

With Historical Storage that recalls the previous 10 records (measured or calculated results)

## **Features:**

- Measures from 2" to 115' (0.05 to 35m)
- Automatically calculates Area and Volume
- · Indirect measurement using Pythagorean theorem
- Continuous measurement function with Min/Max distance tracking updates every 0.5 seconds
- Addition/Subtraction
- Front or rear edge reference
- · Low battery indicator
- Double molded housing (IP54)
- Auto power off
- Complete with carrying case and 2 AAA batteries





Measures up to 115ft (35m) with laser accuracy

## Ordering Information:

DT200 .....Laser Distance Meter



The Right Source For Your Test & Measurement Needs

2222 Verus Street Suite C San Diego CA 92154 USA Toll Free: 866.363.6634 Tel: 619.429.4545 Fax: 619.374.7012 Email: sales@calright.com http://www.calright.com