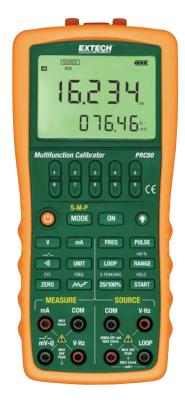

## **Multifunction Calibrator**

**Precision Source and Measure** 

For mA, mV, V, and Hz

## **Features:**

- Source 0 to 22.000mA with 1µA resolution
- Measure -4 to 55.000mA (1µA resolution)
- Output 0 to 1100.00mV or 0 to 11.0000V
- Measure 0 to 55.000V
- Source Frequency from 1.00Hz to 11.0kHz
- Single/continuous step function for Voltage and Current
- Self-contained 24V loop power supply drives current loads up to  $1000\Omega$
- · Complete with four AAA batteries and test leads