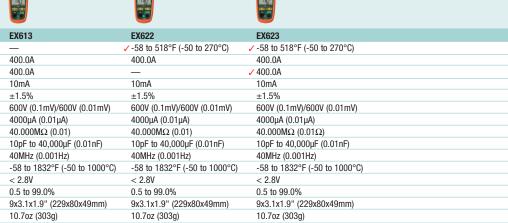

Model

AC Current

DC Current

Max resolution

DC µA Current

**Diode Test** 

Duty Cycle

Dimentions

Weight

Basic ACA accuracy

Resistance (Max Res.)

Capacitance (Max Res.)

Frequency (Max Res.)

Temperature (Type K)

AC/DC Voltage (Max Res.)

Temperature (IR)