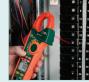

#### **EX622 and EX623 Additional Feature**

- Built-in non-contact IR Thermometer with laser pointer for locating hot spots
- 8 to 1 distance to target ratio

Built-in IR Thermometer for quick and safe non-contact temperature measurements. Find hot spots fast!