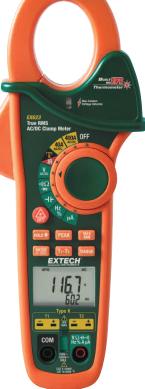

# 400A Dual Input Clamp Meters + IR Thermometer + NCV

**Built-in dual thermocouple inputs** For T1, T2, and T1-T2 differential temperature measurement

- **Common Features:**
- True RMS measurements for accurate AC Voltage and Current measurements
- Dual type K thermocouple input with Differential Temperature function (T1, T2, T1-T2)
- Built-in non-contact Voltage detector with LED alert
- DC µA multimeter function for HVAC flame rod Current measurements
- Data Hold plus fast Peak Hold of current surges during motor startup
- 40,000 count multimeter functions for DC Voltage, Resistance, Capacitance, and Frequency for high resolution over wider ranges
- Measures motor capacitors to 40,000µF
- 1.25" (32mm) jaw opening for conductors up to 500MCM
- Rugged double molded housing
- Auto power off with audible alert and disable function
- Autoranging with manual override

#### **EX622 and EX623 Additional Feature**

- Built-in non-contact IR Thermometer with laser pointer for locating hot spots
- 8 to 1 distance to target ratio

#### **EX613 and EX623 Additional Feature**

 DC Current function ideal for automotive, heavy equipment and marine applications

Dual Type K Inputs for taking differential temperature readings needed for superheat measurements.