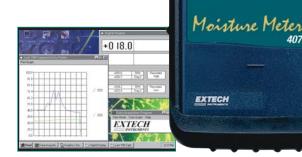

# **Heavy Duty Moisture Meter**

Fast, accurate, wood moisture measurements With built-in self-calibration

## **Features:**

- Super large 1.4" (36mm) LCD display
- Displays wood moisture content from 9-30% with a • 0.1% r esolution
- Memory contains 9 material groups including calibrations for appr oximately 150 species of wood
- Built-in self calibration with manual temperature • compensation adjustment
- Record/Recall MIN/MAX readings
- Data Hold plus Auto shut off •
- Built-in RS-232 serial interface for connection to a PC .
- Complete with 2 pin moisture probe, 40" cable, . 10 spar e pins, protective holster, and 9V battery.

## **Interface Options:**

 Optional Windows<sup>®</sup> Data Acquisition Software and serial cable enable user to display and capture readings

on a PC, and set time intervals and alarms

Optional battery operated Datalogger module stores • over 8000 readings for later transfer to a PC