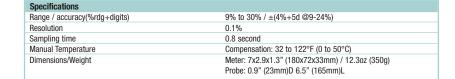

## **Features:**

- Super large 1.4" (36mm) LCD display
- Displays wood moisture content from 9-30% with a • 0.1% r esolution
- Memory contains 9 material groups including calibrations for appr oximately 150 species of wood
- Built-in self calibration with manual temperature • compensation adjustment
- Record/Recall MIN/MAX readings
- Data Hold plus Auto shut off •
- Built-in RS-232 serial interface for connection to a PC .
- Complete with 2 pin moisture probe, 40" cable, . 10 spar e pins, protective holster, and 9V battery.