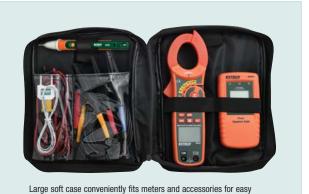

## Kit Includes:

- Model MA640 600A True RMS 6000 count AC/DC Clamp-on MultiMeter with built-in non-contact AC V oltage Detector, test leads and temperature probe; ETL approved
- Model 480400 3-Phase Rotation Tester with multiline LCD display, durable double-molded housing, and easy-to-open wide-jaw alligator clips
- Model DV25 Dual Range AC Voltage Detector (24 to 1000VAC/ 100 to 1000V AC) + Flashlight with Audible/Visual indication, double-molded housing, and CAT IV-1000V safety rating; UL listed
- · Set of double molded professional test leads
- Type K thermocouple bead probe and Type K to Banana Input Adaptor
- Supplied in a soft carrying case that provides protection and organization for the meters whenever they are needed
- Dimensions: 9.8x8x2" (248x203x54mm);
  Weight: 1.3lbs (590g)