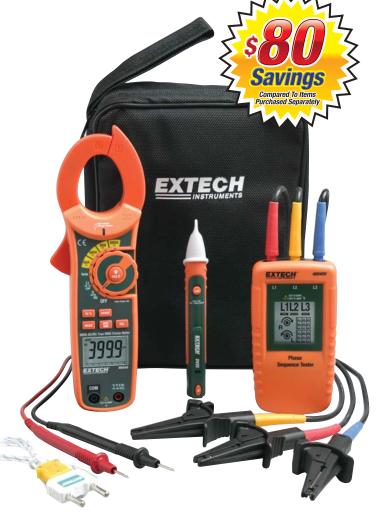

## **Phase Rotation/Clamp Meter Test Kit**

Ideal kit for plant maintenance

True RMS Clamp Meter with multimeter functions, 3-phase rotation tester, and CAT IV AC Voltage Detector

## Kit Includes:

- Model MA640 600A True RMS 6000 count AC/DC Clamp-on MultiMeter with built-in non-contact AC V oltage Detector, test leads and temperature probe; ETL approved
- Model 480400 3-Phase Rotation Tester with multiline LCD display, durable double-molded housing, and easy-to-open wide-jaw alligator clips
- Model DV25 Dual Range AC Voltage Detector (24 to 1000VAC/ 100 to 1000V AC) + Flashlight with Audible/Visual indication, double-molded housing, and CAT IV-1000V safety rating; UL listed
- · Set of double molded professional test leads
- Type K thermocouple bead probe and Type K to Banana Input Adaptor
- Supplied in a soft carrying case that provides protection and organization for the meters whenever they are needed
- Dimensions: 9.8x8x2" (248x203x54mm);
  Weight: 1.3lbs (590g)