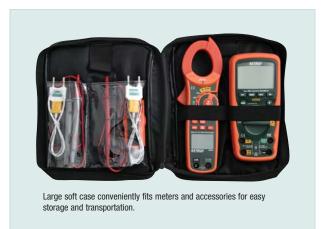

## **Kit Includes:**

- Model EX505 Industrial grade, CAT IV 600V, 4000 count display, waterproof (IP67), drop-proof, rugged multimeter with True RMS functions; CE/UL listed
- Model MA620 600A True RMS 6000 count AC Clamp-on MultiMeter with built-in non-contact AC Voltage Detector, test leads and temperature probe; CE/ETL approved
- · Set of double molded professional test leads
- Type K thermocouple bead probe and Type K to Banana Input Adaptor
- Includes a magnetic hanging strap for the multimeter
- Supplied in a soft carrying case that provides protection and organization for the meters whenever they are needed
- Dimensions: 9.8x8x2" (248x203x54mm);
  Weight: 1.5lbs (680g)