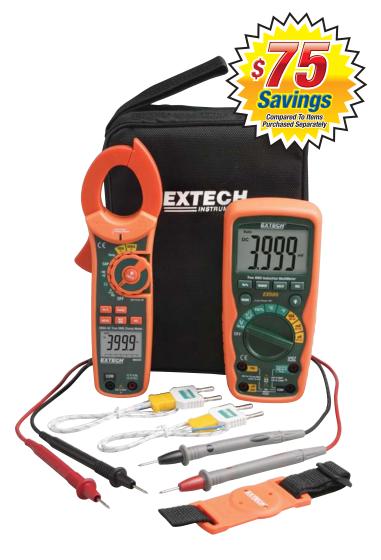

## **Industrial DMM/Clamp Meter Test Kit**

**CAT IV MultiMeter** 

And True RMS Clamp Meter with integrated AC Voltage Detector

## **Kit Includes:**

- Model EX505 Industrial grade, CAT IV 600V, 4000 count display, waterproof (IP67), drop-proof, rugged multimeter with True RMS functions; CE/UL listed
- Model MA620 600A True RMS 6000 count AC Clamp-on MultiMeter with built-in non-contact AC Voltage Detector, test leads and temperature probe; CE/ETL approved
- · Set of double molded professional test leads
- Type K thermocouple bead probe and Type K to Banana Input Adaptor
- Includes a magnetic hanging strap for the multimeter
- Supplied in a soft carrying case that provides protection and organization for the meters whenever they are needed
- Dimensions: 9.8x8x2" (248x203x54mm);
  Weight: 1.5lbs (680g)