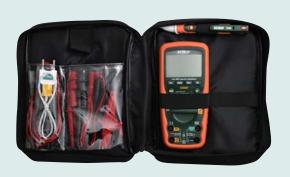

## **Kit Includes:**

- Model EX505 Industrial grade, CAT IV-600V, 4000 count display, waterproof, drop-proof, rugged multimeter with True RMS functions
- Model DV25 Dual Range AC Voltage Detector (24 to 1000VAC/100 to 1000VAC) + Flashlight with Audible/ Visual indication, double-molded housing, and CAT IV-1000V safety rating
- Model TL808 8-Piece Professional Test Lead Kit with CAT III-1000V safety rating
- Set of double molded professional test leads
- Type K thermocouple bead probe with Type K to Banana Input Adaptor
- · Magnetic hanging strap
- Supplied in a soft carrying case that provides protection and organization for the meters whenever they are needed
- Dimensions: 9.8x8x2" (248x203x51mm);
  Weight: 1.2lb (544g)

Large soft case conveniently fits meters and accessories for easy storage and transportation.