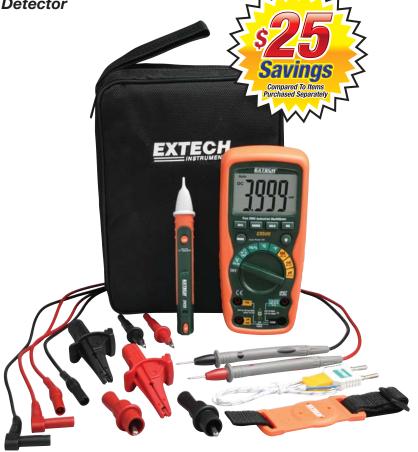

**Heavy Duty Industrial MultiMeter Kit** 

CAT IV MultiMeter and AC Voltage Detector

With 8 piece test lead kit

## **Kit Includes:**

- Model EX505 Industrial grade, CAT IV-600V, 4000 count display, waterproof, drop-proof, rugged multimeter with True RMS functions
- Model DV25 Dual Range AC Voltage Detector (24 to 1000VAC/100 to 1000VAC) + Flashlight with Audible/ Visual indication, double-molded housing, and CAT IV-1000V safety rating
- Model TL808 8-Piece Professional Test Lead Kit with CAT III-1000V safety rating
- Set of double molded professional test leads
- Type K thermocouple bead probe with Type K to Banana Input Adaptor
- · Magnetic hanging strap
- Supplied in a soft carrying case that provides protection and organization for the meters whenever they are needed
- Dimensions: 9.8x8x2" (248x203x51mm);
  Weight: 1.2lb (544g)