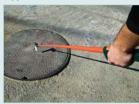

#### **Applications:**

Detecting live AC Voltage on manholes with convenient telescoping probe. When Voltage is detected, audible beeper will sound and the red LED will flash on the probe tip.

Telescoping feature provides the convenience of easy reach by eliminating the hassles of bending down