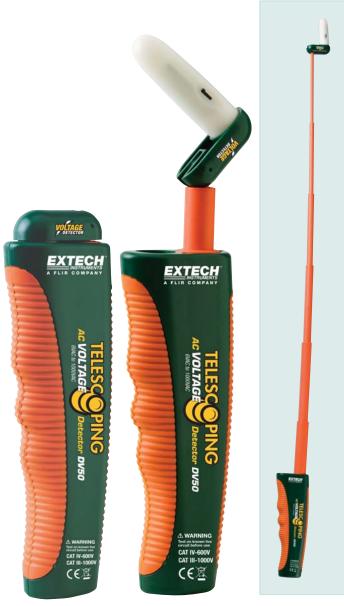

# **Telescoping AC Voltage Detector**

Non-contact detection of AC Voltage up to 1000VAC With telescoping probe giving a total reach of 39" (1m) for hard-to-reach areas

### **Features:**

- Non-Contact Detection of AC Voltage from 5VAC to 1000VAC (50/60Hz)
- Telescoping probe extends to a reach distance of 39" (1m)
- Red and Green LED indicators and switchcontrolled On/Off Audible beeper
- Sensitivity adjustment increases or reduces sensor trigger thr eshold
- Locate difficult to reach live wires and potentially danger ous manhole covers and breaks in overhead lighting
- Dimensions: 7.7x2.4x1.2" (195x62x30mm) Weight: 5.2oz (148g)
- Complete with two LR44 button batteries

Storage Position

Probe extends 36" (0.9m) allowing 39" (1m) total reach

Sensor Tip