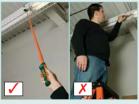

## **Ordering Information:**

DV50 .....Telescoping AC Voltage Detector

Probe extends to 0.9m with reach distance of 1m allows you to take measurements in hard to access areas without the use of a ladder.