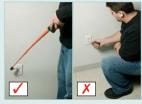

## **Ordering Information:**

DV50 .....Telescoping AC Voltage Detector

Probe extends to 0.9m with reach distance of 1m allows you to take measurements in hard to access areas without the use of a ladder.