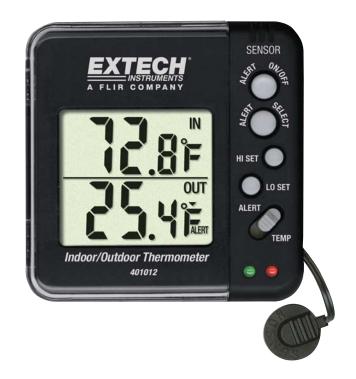

## **Indoor/Outdoor Temperature Alarm**

Alarm alerts user when temperature exceeds the setpoints With Audible and Visual Red/Green LED indication

## Features:

- Large 1.5" LCD displays indoor/outdoor temperature simultaneously fr om -58 to 158°F, resolution 0.1°F and accuracy to ±1.8°F
- Single Point Alarm (external sensor): set to alarm when temperatur e is above HI SET or below LO SET point
- Dual Point Alarm (external sensor): set to alarm when temperatur e is either outside of or within two setpoints
- Audible alarm and Red/Green LED indication for 5 seconds every minute when setpoint(s) is r eached
- Dimensions: 2.75 x 2.75 (70 x 70mm) Weight: 3 oz (85g)
- Complete with internal and 10ft (3m) weatherproof outdoor temperatur e sensor with adhesive backing, built-in stand, AAA battery and screws for wall mounting