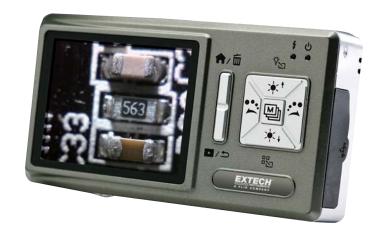

## Digital Microscope/Camera

2MP camera with 2.8" TFT Color LCD Screen

2G microSD memory card to capture and transfer JPEG images (1600 x 1200 pixels) to your PC

## Features:

- 1x to 200x magnification range
   Optical Zoom: 1x to 10x (continuous) and 40x
   Digital Zoom: 5x
- · LED illumination with adjustable brightness and contrast
- · Built-in scale for length and height measurement
- 5 Image Effect modes: Normal, Gray, Inverse, Emboss, and Dual Window View
- Dual Window View simultaneously displays the magnified image next to the original image
- Record videos on the camera and view on TV or PC with included video and USB cables
- Captured video and JPEG images can be transferred to your PC via the included 2G microSD memory card
- Real-time imaging on your PC screen via USB interface and included software
- Battery charges via USB cable
- Dimensions: 5.1 x 2.6 x 1.1" (129 x 67 x 28mm)
   Weight: 5.6oz (160g) including battery
- Complete with NP120 3.7V rechargeable Li-ion battery, RCA Video cable, 2G microSD memory card, Windows<sup>-</sup> compatible PC software with mini USB cable, cleaning cloth, wrist strap, and pouch case