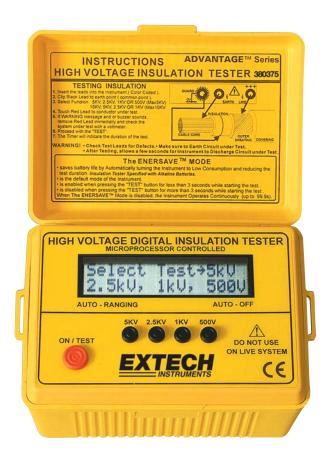

## **Digital High Voltage Insulation Tester**

6kV digital tester With real time voltage bargraph

## Features:

- Four DC test voltages 0.5kV, 1kV, 2.5kV, 5kV
- Measure Insulation Resistance to 250G
- Large LCD with real-time bargraph display of test voltage and voltage decay during discharge
- Microprocessor based with advanced safety features
- · Test duration (up to 99.9s) is displayed
- · Live circuit display warning and beeper
- Enersave<sup>™</sup> feature to extend battery life
- · Autoranging and Auto power off functions
- Complete with built-in carrying case with cover, 8 x AA batteries, and test leads

| Specifications            | Range                               |
|---------------------------|-------------------------------------|
| Test Voltage (Resolution) | 0.5/ 1.0/ 2.5/ 5.0 kV (1k )         |
| Insulation Resistance     | 25/ 50/ 125/ 250 G                  |
| Accuracy                  | ±3.0%                               |
| Power                     | 8 AA batteries                      |
| Dimensions                | 4.7 x 6.7 x 3.7" (120 x 170 x 95mm) |
| Weight                    | 22oz (625g)                         |