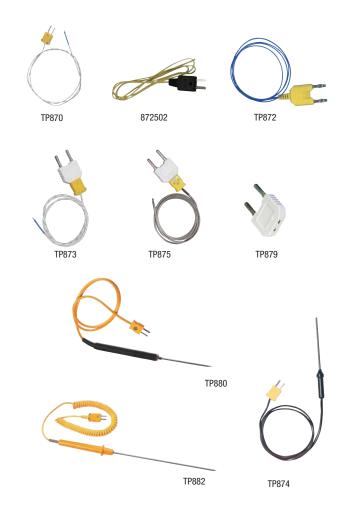

## **Bead Wire Type K and J Temperature Probes**

- TP870 Bead wire; 39" (1m) cable; subminiature Type K connector; (-40 to 482°F/-40 to 250°C);
- 872502....Bead Wire; 39" (1m) cable; subminiature Type J connector; Range (-328 to 392°F/-200 to 200°C)
- TP872 .....Bead wire; 39" (1m) cable; banana connector; Range (-4 to 482°F/-20 to 250°C)
- TP873 .....Bead wire; 36" (.91m) cable; subminiature Type K with banana connector; Range (-22 to 572°F/-30 to 300°C)
- **TP875** ......High temperature bead wire probe; 39" (1m) cable; subminiature Type K with banana connector; Range (-58 to 1000°F/-50 to 538°C)
- TP879 ......Adaptor, type K; subminiature to banana

#### **Penetration**

- TP880 ..... 3.4" (87mm) Penetration Probe; 26.5" (673mm) cable; probe diameter .13" (3.3mm); Type K, Range (-40 to 500°F/-40 to 260°C)
- **TP882** ...... 8" (203mm)High Temperature Penetration Probe; 72" (183cm) cable; probe diameter 0.13" (3.3mm); Type K, Range (-50 to 1000°F/-46 to 538°C)

### **General Purp**ose

- TP874 ...... 3" stainless steel probe; 28" (.71m) cable; Type K; Range (32 to 392°F/0 to 200°C)
- **871515**.... 4" (100mm) General Purpose Probe; 39" (1m) cable; probe diameter .13" (3.3mm);Type K, Range (-32 to 1292°F/-200 to 700°C)
- 881605.... 6" (152mm) General Purpose Probe; 39" (1m) cable; probe diameter .13" (3.3mm); Type K, Range (-328 to 1292°F/-200 to 700°C)
- 801515.... 4" (150mm) General Purpose Probe; 39"(1m) cable; diameter .13" (3.3mm); Type J, Range (-328 to 842°F/-200 to 450°C)