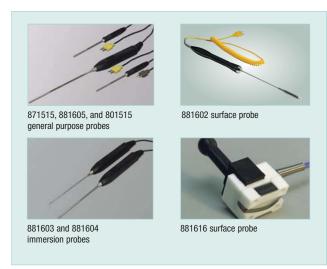

### **General Purp**ose

- TP874 ...... 3" stainless steel probe; 28" (.71m) cable; Type K; Range (32 to 392°F/0 to 200°C)
- **871515**.... 4" (100mm) General Purpose Probe; 39" (1m) cable; probe diameter .13" (3.3mm);Type K, Range (-32 to 1292°F/-200 to 700°C)
- 881605.... 6" (152mm) General Purpose Probe; 39" (1m) cable; probe diameter .13" (3.3mm); Type K, Range (-328 to 1292°F/-200 to 700°C)
- 801515.... 4" (150mm) General Purpose Probe; 39"(1m) cable; diameter .13" (3.3mm); Type J, Range (-328 to 842°F/-200 to 450°C)

#### **Immersion**

- 881603.... 6" (150mm) Immersion Probe; 39" (1m) cable; diameter 0.13" (3.3mm); Type K, Range (-58 to1292°F/-50 to 700°C)
- 881604.... 6" (150mm) Needle Thin Probe; 39"(1m) cable; diameter 0.06" (1.52mm); Type K, Range (-58 to 1112°F/-50 to 600°C)

#### **Surface**

- 881602.... 6" (150mm) Surface Probe; 39"(1m) cable; diameter 0.32" (8.13mm); Type K, Range(-58 to 1472°F/-50 to 800°C)
- 861616.... Magnetized Type K Surface Probe; 6' teflon cable, 1" x 0.75" surface area; Range -4°F to 482°F (-20°C to 250°C); Includes replacement temperature element