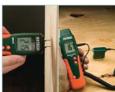

Measure moisture of wall material with non-invasive Pinless technology

material or use remote handpress moisture probe (included) on hard materials.

Measure moisture directly on the Precision Hygro-Thermometer with 2%RH accuracy and fast 30sec RH response time. Measures Humidity, Temperature, Dew Point, Wet Bulb, GPP and g/kg