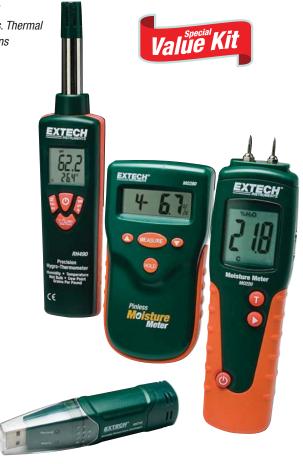

## **Restoration Contractor's Kit**

A complete solution for the Restoration Contractor

Use pin and pinless meters to better diagnose the amount of moisture content in buildings. Thermal Hygrometer provides fast, accurate readings of ambient room conditions and GPP calculations

## **Kit includes:**

- Model MO280 Pinless Moisture Meter
  - Select from 10 different wood types
  - Displays %moisture from 0 to 99%
  - Measurement depth to 0.75" (22mm) below the surface
- Model MO220 Wood Moisture Meter
  - Memory contains 8 wood groups with calibrations for approximately 170 species of wood
  - Measures wood moisture from 6 to 99.9%
  - Measurements can be taken using the integral pin electrodes or a heavy duty remote probe (included)
- Model RH490 Precision Hygro-Thermometer
  - Measures Temperature, Humidity, Dew Point, Wet Bulb, Absolute Humidity, GPP (grains per pound/grains per kilogram)
- Less than 30 second RH response time with 2%RH accuracy
- Model RHT10 Humidity/Temperature USB Datalogger
  - Datalogs 16,000 RH and 16,000 Temperature readings
  - User-programmable sampling rate and alarm thresholds
  - RHT10-SW software included for GPP calculations and USB interface for data download
- Kit is supplied in a rugged heavy duty hard carrying case that provides protection and organization for the meters and accessories whenever they are needed