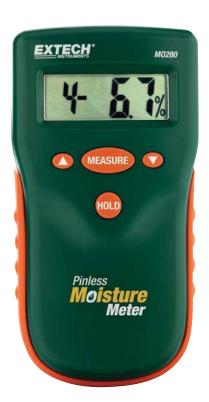

# **Pinless Moisture Meter**

#### **Features:**

- · Quickly indicates the moisture content of materials
- Select from 10 wood types and measurement ranges
- · LCD displays % moisture of wood or material being tested
- Measurement depth to 0.75" (20mm) below the surface
- · Automatic internal test and calibration
- · Electro-magnetic testing technology
- Low battery indication
- · Complete with 9V battery and pouch case

## **Ordering Information:**

M0280.....Pinless Moisture Meter

| CALRIGHT                |
|-------------------------|
| CALRICHT<br>INSTRUMENTS |

Non-Penetrating

5.5oz (156g)

0.1%

0 to 99% (limited by wood type)