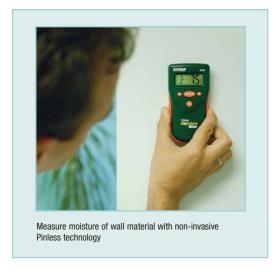

# Non-invasive measurement

Monitor moisture in wood and other building materials with virtually no surface damage

#### **Features:**

- · Quickly indicates the moisture content of materials
- Select from 10 wood types and measurement ranges
- · LCD displays % moisture of wood or material being tested
- Measurement depth to 0.75" (20mm) below the surface
- · Automatic internal test and calibration
- · Electro-magnetic testing technology
- Low battery indication
- · Complete with 9V battery and pouch case