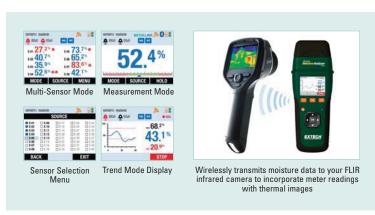

## **Features:**

- Full color graphical display
- Detachable sensors transmit data to the display that can be viewed from a remote location up to 65ft (20m) from the measurement point
- Readings from 8 remote sensors can be viewed on the meter display
- Receiver can record data from up to 40 remote sensors simultaneously on an SD card
- Trending Mode with graphical representation of live reading for fast scanning of large areas
- Wireless sensor affixes to telescoping handle (4ft/1.2m) for measurements in ceilings or in hard to reach areas;
  Optional 9.8ft (3m) and 16.4ft (5m) handles available
- Wirelessly transmits moisture data to your FLIR infrared camera's thermal image
- %WME (wood moisture equivalent) pin moisture reading
- · Visual and audible High/Low alarm modes
- Pinless measurement depth to 0.75" (22mm) below the surface
- · 2 point calibration check built into protective cap
- · Cap protects pins during storage and snaps on to the side when in use
- Complete with 3.7V rechargeable Li-Polymer battery, wireless moisture sensor, external pin probe, replacement pins, telescoping handle (4ft/1.2m), AC adaptor, protective cap, 2G SD card, and hard case