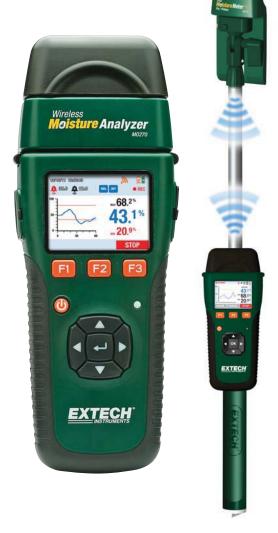

## **Wireless Combination Pin/Pinless Moisture Meter**

Detachable pin/pinless sensors transmit data to the display

And can be viewed from a remote location up to 65ft (20m) from the measurement point

## **Features:**

- Full color graphical display
- Detachable sensors transmit data to the display that can be viewed from a remote location up to 65ft (20m) from the measurement point
- Readings from 8 remote sensors can be viewed on the meter display
- Receiver can record data from up to 40 remote sensors simultaneously on an SD card
- Trending Mode with graphical representation of live reading for fast scanning of large areas
- Wireless sensor affixes to telescoping handle (4ft/1.2m) for measurements in ceilings or in hard to reach areas;
  Optional 9.8ft (3m) and 16.4ft (5m) handles available
- Wirelessly transmits moisture data to your FLIR infrared camera's thermal image
- %WME (wood moisture equivalent) pin moisture reading
- · Visual and audible High/Low alarm modes
- Pinless measurement depth to 0.75" (22mm) below the surface
- · 2 point calibration check built into protective cap
- · Cap protects pins during storage and snaps on to the side when in use
- Complete with 3.7V rechargeable Li-Polymer battery, wireless moisture sensor, external pin probe, replacement pins, telescoping handle (4ft/1.2m), AC adaptor, protective cap, 2G SD card, and hard case