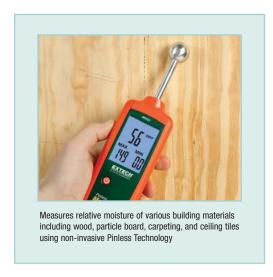

## Non-invasive measurement

Monitor moisture in wood and other building materials with virtually no surface damage

## **Features:**

- Relative pinless moisture reading for non-invasive measurement from 0.0 to 100.0 with 0.1 resolution
- Multifunction backlit triple LCD display
- Pinless measurement depth from 0.78" (20mm) to 1.6" (40mm) below the surface
- · High frequency sensing technology
- Automatic Data Hold
- Two adjustable alarm levels with audible beeper and visual (flashing "RISK" or "WET") indicators
- · Automatic calibration (in dry air) when meter is powered on
- · Low battery indication
- Auto Power off
- Dimensions: 9.25x2.5x1.1" (235x63x28mm)
  Weight: 7.7oz (218g)
- · Complete with 3 AA batteries and pouch case