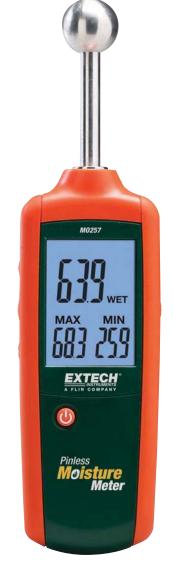

## **Pinless Moisture Meter**

## **Features:**

- Relative pinless moisture reading for non-invasive measurement from 0.0 to 100.0 with 0.1 resolution
- Multifunction backlit triple LCD display
- Pinless measurement depth from 0.78" (20mm) to 1.6" (40mm) below the surface
- · High frequency sensing technology
- Automatic Data Hold
- Two adjustable alarm levels with audible beeper and visual (flashing "RISK" or "WET") indicators
- · Automatic calibration (in dry air) when meter is powered on
- · Low battery indication
- Auto Power off
- Dimensions: 9.25x2.5x1.1" (235x63x28mm)
  Weight: 7.7oz (218g)
- · Complete with 3 AA batteries and pouch case