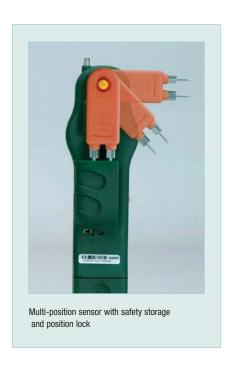

# Convenient pocket size meter

With adjustable multi-position pins for wood and building materials

## **Features:**

- Unique dual LCD displays wall moisture and air temperature simultaneously
- Moisture content displayed on a relative scale
- Multi-position pins with safety storage of replaceable pins
- Easy to operate with selectable side switch (OFF, Test, and Calibrate)
- Data hold to freeze reading on display
- · Calibration adjustment for better repeatability
- °C/°F switchable
- · Low battery indication
- Complete with 2 AAA batteries,
  10 spare pins, and pouch case