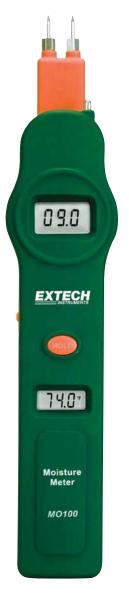

# **Moisture Meter**

# Convenient pocket size meter

With adjustable multi-position pins for wood and building materials

## **Features:**

- Unique dual LCD displays wall moisture and air temperature simultaneously
- Moisture content displayed on a relative scale
- Multi-position pins with safety storage of replaceable pins
- Easy to operate with selectable side switch (OFF, Test, and Calibrate)
- Data hold to freeze reading on display
- · Calibration adjustment for better repeatability
- °C/°F switchable
- · Low battery indication
- Complete with 2 AAA batteries,
  10 spare pins, and pouch case

| Specifications   |                                   |
|------------------|-----------------------------------|
| Sensor Type      | Insulated Contact Pins            |
| Moisture Content | 0 to 100                          |
| Temperature      | 32 to 122°F (0°F to 50°C)         |
| Max Resolution   | 0.1                               |
| Dimensions       | 7.6 x 0.8 x 1.8 (192 x 30 x 45mm) |
| Weight           | 3.8oz (108g)                      |