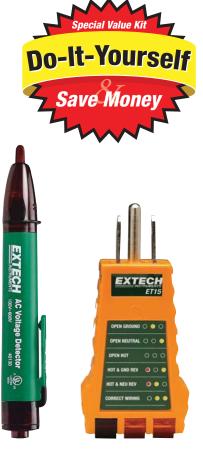

## **Kit Includes:**

- MN24 Manual Ranging CAT II-600V MiniTec<sup>™</sup> MultiMeter with 7 functions including 1.5V and 9V Battery tests under load
- Model 40130 Non-Contact Voltage Detector detects AC Voltage from 100VAC to 600VAC without touching the source
- Model ET15 Receptacle Tester tests for faulty wiring in 3-wire receptacles and detects five wiring faults
- Supplied in an attractive storage case that provides protection and organization for the meters whenever they are needed
- Dimensions: 9.5x6.8x2.8" (241x173x71mm)