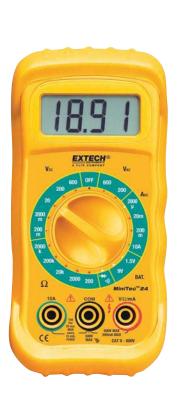

## **Kit Includes:**

- MN24 Manual Ranging CAT II-600V MiniTec<sup>™</sup> MultiMeter with 7 functions including 1.5V and 9V Battery tests under load
- Model 40130 Non-Contact Voltage Detector detects AC Voltage from 100VAC to 600VAC without touching the source
- Model ET15 Receptacle Tester tests for faulty wiring in 3-wire receptacles and detects five wiring faults
- Supplied in an attractive storage case that provides protection and organization for the meters whenever they are needed
- Dimensions: 9.5x6.8x2.8" (241x173x71mm)

Manual Ranging MultiMeter

AC Voltage Detection

tion Receptacle Tester

**MN24 Specifications** Range **Basic Accuracy** 2000 count Display Count DC Voltage 600V (0.1mV) ±0.5% AC Voltage 600V (0.1V) ±1.5% AC Current 10A (1µA) ±1.8% Resistance 2MΩ (0.1Ω) ±0.8% Diode/Continuity Yes Dimensions 4.8x2.4x1.6" (122x61x40mm) 9.17oz (260g) Weight