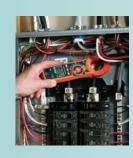

## MA430 Series 400A Clamp Meters + NCV

Compact size allows measurements in tight locations and Built-in non-contact Voltage detector with LED alert. Four models to choose from with True RMS option and advanced multimeter functions.

## **Features**

- Built-in non-contact Voltage detector with LED alert
- · Backlit LCD display
- 1.2" (30mm) jaw size for conductors up to 350MCM
- True RMS models for MA430T/MA435T and multimeter functions included on all clamp meters
- CAT III 600V rating
- Data Hold
- · Low battery indication and Auto Power Off
- Complete with test leads, general purpose Type K bead wire temperature probe (for MA435T),
  9V battery, and soft case