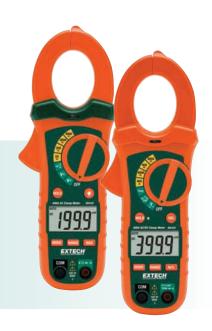

## MA430 Series 400A Clamp Meters + NCV

Compact size allows measurements in tight locations and Built-in non-contact Voltage detector with LED alert. Four models to choose from with True RMS option and advanced multimeter functions.

## **Features**

- Built-in non-contact Voltage detector with LED alert
- · Backlit LCD display
- 1.2" (30mm) jaw size for conductors up to 350MCM
- True RMS models for MA430T/MA435T and multimeter functions included on all clamp meters
- CAT III 600V rating
- Data Hold
- · Low battery indication and Auto Power Off
- Complete with test leads, general purpose Type K bead wire temperature probe (for MA435T),
  9V battery, and soft case

| Specifications         | MA430 / MA430T                           | MA435T                           | Basic Accuracy     |
|------------------------|------------------------------------------|----------------------------------|--------------------|
| Display counts         | 2000                                     | 4000                             |                    |
| True RMS               | - / Yes                                  | Yes                              |                    |
| AC Current (max res.)  | 400A (0.001A)                            | 400A (0.01A)                     | ±(2.5% + 8d)       |
| DC Current (max res.)  | _                                        | 400A (0.01A)                     | $\pm (2.5\% + 5d)$ |
| AC Voltage (max res.)  | 600V (0.1mV)                             | 600V (0.1mV)                     | ±(1.5% + 5d)       |
| DC Voltage (max res.)  | 600V (0.1mV)                             | 600V (0.1mV)                     | ±(1.5% + 2d)       |
| Resistance (max res.)  | 20ΜΩ (0.1Ω)                              | 40ΜΩ (0.1Ω)                      | ±(1.5% + 2d)       |
| Frequency (max res.)   | _                                        | 10Hz to 10kHz                    | ±(1.5% + 2d)       |
| Capacitance (max res.) | _                                        | 100μF (0.01nF)                   | ±(3.0% + 5d)       |
| Temperature (max res.) | _                                        | -4 to 1400°F/-20 to 760°C (0.1°) | ±(3% + 9°F/5°C)    |
| Diode/ Continuity      | Yes                                      | Yes                              |                    |
| Dimensions/ Weight     | 7.8x2.8x1.6" (197x70x40mm)/ 6.5oz (183g) |                                  |                    |