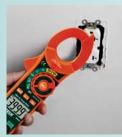

## MA430 Series 400A Clamp Meters + NCV

Compact size allows measurements in tight locations and Built-in non-contact Voltage detector with LED alert. Four models to choose from with True RMS option and advanced multimeter functions.

## **Features**

- Built-in non-contact Voltage detector with LED alert
- · Backlit LCD display
- 1.2" (30mm) jaw size for conductors up to 350MCM
- True RMS models for MA430T/MA435T and multimeter functions included on all clamp meters
- CAT III 600V rating
- Data Hold
- · Low battery indication and Auto Power Off
- Complete with test leads, general purpose Type K bead wire temperature probe (for MA435T),
  9V battery, and soft case