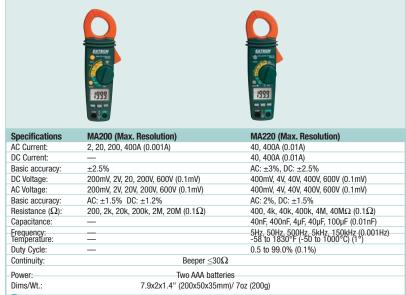

### **MA200 Features:**

- 400A AC Current
- 2000 count LCD display
- Max Hold

#### **MA220 Features:**

- One touch "Auto Zero"
- 400A AC/DC Current
- 4000 count LCD display
- Functions include Capacitance, Frequency, Temperature, and Duty Cycle (MA220)
- Includes bead wire temperature probe