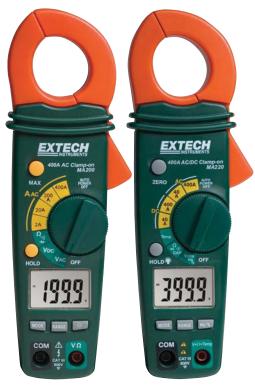

### **MA200 Features:**

- 400A AC Current
- 2000 count LCD display
- Max Hold

#### **MA220 Features:**

- One touch "Auto Zero"
- 400A AC/DC Current
- 4000 count LCD display
- Functions include Capacitance, Frequency, Temperature, and Duty Cycle (MA220)
- Includes bead wire temperature probe

MA200

MA220

The Right Source For Your Test & Measurement Needs