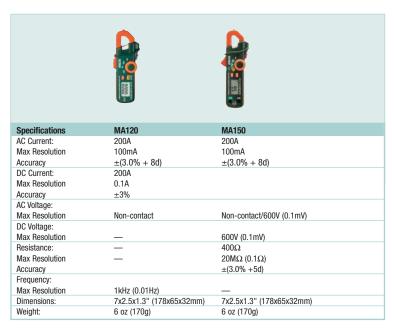

## MA120 Series Features:

- Measures 200A AC Current up to 100mA resolution
- 3% basic ACA accuracy
- 0.7" (18mm) jaw opening; 300MCM cable size
- 2000 count LCD display
- Non-contact AC Voltage detector (120/240VAC, 50/60Hz) via clamp tip
- Built-in white LED flashlight
- Measures Frequency up to 1kHz with 0.01Hz resolution
- Autoranging with Auto Power Off
- Data Hold (MA 120)
- Overload protection for all ranges
- · Overrange and low battery indicators
- Complete with two AAA batteries

## **MA150 Series Features:**

- 600 V AC/DC Voltage
- Resistance measurement
- Diode and Continuity test

EXTECH

## **Ordering Information:**

MA120 ............200A AC Mini Clamp Meter with Voltage Detector
MA120-NIST ....200A AC Mini Clamp Meter with Voltage Detector with NIST cert
MA150 .............200A AC/DC Mini Clamp Meter with Voltage Detector
MA150-NIST ....200A AC/DC Mini Clamp Meter with Voltage Detector with NIST cert