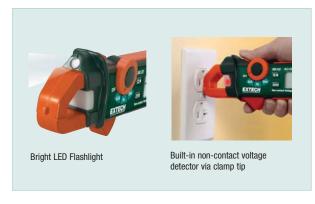

## 200A Mini Clamp Meters + Voltage Detector Clamp meter with built-in AC Voltage detector + flashlight

200A mini clamp meters increase use safety by including a built-in voltage detector in the jaw tip.

The user can now detect the presence of dangerous voltages before using the meter.

## MA120 Series Features:

- Measures 200A AC Current up to 100mA resolution
- 3% basic ACA accuracy
- 0.7" (18mm) jaw opening; 300MCM cable size
- 2000 count LCD display
- Non-contact AC Voltage detector (120/240VAC, 50/60Hz) via clamp tip
- Built-in white LED flashlight
- Measures Frequency up to 1kHz with 0.01Hz resolution
- Autoranging with Auto Power Off
- Data Hold (MA 120)
- Overload protection for all ranges
- · Overrange and low battery indicators
- Complete with two AAA batteries