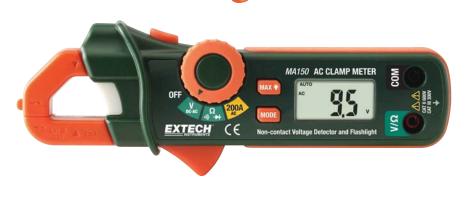

## 200A Mini Clamp Meters + Voltage Detector Clamp meter with built-in AC Voltage detector + flashlight

200A mini clamp meters increase use safety by including a built-in voltage detector in the jaw tip.

## MA120 Series Features:

- Measures 200A AC Current up to 100mA resolution
- 3% basic ACA accuracy
- 0.7" (18mm) jaw opening; 300MCM cable size
- 2000 count LCD display
- Non-contact AC Voltage detector (120/240VAC, 50/60Hz) via clamp tip
- Built-in white LED flashlight
- Measures Frequency up to 1kHz with 0.01Hz resolution
- Autoranging with Auto Power Off
- Data Hold (MA 120)
- Overload protection for all ranges
- · Overrange and low battery indicators
- Complete with two AAA batteries

## **MA150 Series Features:**

- 600 V AC/DC Voltage
- Resistance measurement
- Diode and Continuity test

EXTECH