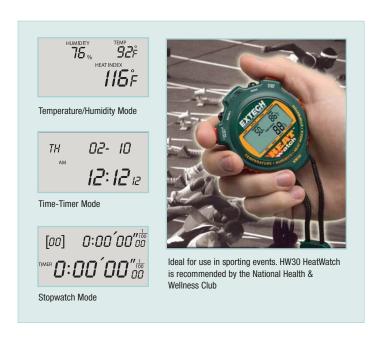

## Multi-functional Timing Device

Features user selectable Heat Index Alarm and measures Temperature and Humidity

## **Features:**

- · Programmable heat index alarm
- Displays temperature, humidity, and heat index
- · Calendar mode displays day, date and time
- Stopwatch/chronograph mode with 1/100 second resolution
- Fastest/Slowest/Average Lap recall
- 99 lap counter with 30 lap/split memory
- 10 hour countdown timer with audible beeper warning for the last 5 seconds
- 12 or 24 hour clock operation
- Complete with 39" (1m) lanyard and one 3V CR2032 battery

HW30 ......HeatWatch™ Humidity/Temperature Stopwatch HW30-NISTL ......HW30 with Limited NIST Certificate

Limited NIST: Product certified to stopwatch functions only.

Stopwatch with 6 modes: Time/Date, Heat Index, Chrono Lap, Alarm, Timer, and Chrono Split Mode