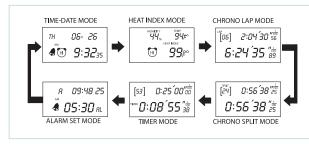

HW30 ......HeatWatch™ Humidity/Temperature Stopwatch HW30-NISTL ......HW30 with Limited NIST Certificate

Limited NIST: Product certified to stopwatch functions only.

Stopwatch with 6 modes: Time/Date, Heat Index, Chrono Lap, Alarm, Timer, and Chrono Split Mode