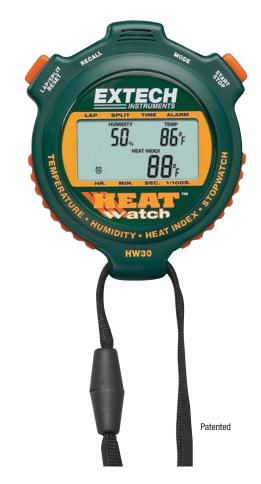

## **Humidity/Temperature HeatWatch™**

## Multi-functional Timing Device

Features user selectable Heat Index Alarm and measures Temperature and Humidity

## **Features:**

- · Programmable heat index alarm
- Displays temperature, humidity, and heat index
- · Calendar mode displays day, date and time
- Stopwatch/chronograph mode with 1/100 second resolution
- Fastest/Slowest/Average Lap recall
- 99 lap counter with 30 lap/split memory
- 10 hour countdown timer with audible beeper warning for the last 5 seconds
- 12 or 24 hour clock operation
- Complete with 39" (1m) lanyard and one 3V CR2032 battery