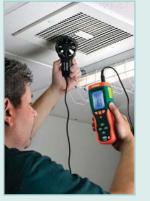

## **Features:**

- InfraRed Thermometer measures remote surface temperatures to 932°F (500°C) with 30:1 distance to spot ratio and Laser pointer
- Simultaneous display of Air Flow in CFM/CMM or Air Velocity plus Ambient Temperature
- Easy to set Area dimensions are stored in the meters internal memory for the next power on
- · Large (9999 count) LCD backlit display
- 20 point average for air flow
- · USB port includes software
- Includes Windows® compatible software with cable, vane sensor with 3.9ft (120cm) cable, hard carrying case, and 9V battery

Patented

Patented non-contact InfraRed Thermometer technology built into a Thermo-Anemometer is perfect for HVAC applications.