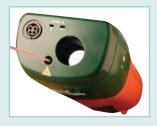

## **Features:**

- InfraRed Thermometer measures remote surface temperatures to 932°F (500°C) with 30:1 distance to spot ratio and Laser pointer
- Simultaneous display of Air Flow in CFM/CMM or Air Velocity plus Ambient Temperature
- Easy to set Area dimensions are stored in the meters internal memory for the next power on
- · Large (9999 count) LCD backlit display
- 20 point average for air flow
- · USB port includes software
- Includes Windows® compatible software with cable, vane sensor with 3.9ft (120cm) cable, hard carrying case, and 9V battery