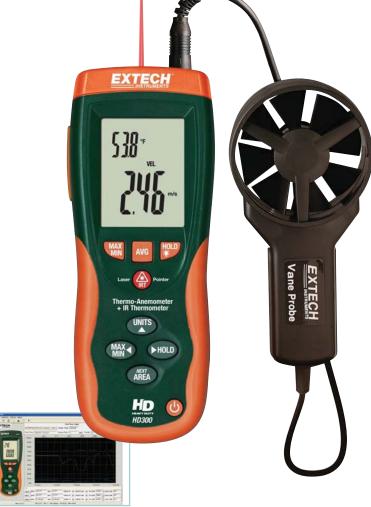

PRODUCT DATASHEET

**CFM/CMM Thermo-Anemometer** with IR Temperature

## **Features:**

- InfraRed Thermometer measures remote surface temperatures to 932°F (500°C) with 30:1 distance to spot ratio and Laser pointer
- Simultaneous display of Air Flow in CFM/CMM or Air Velocity plus Ambient Temperature
- Easy to set Area dimensions are stored in the meters internal memory for the next power on
- · Large (9999 count) LCD backlit display
- 20 point average for air flow
- · USB port includes software
- Includes Windows® compatible software with cable, vane sensor with 3.9ft (120cm) cable, hard carrying case, and 9V battery

TR100 .....Tripod

USB port includes PC Software

| Specifications               | Range                       | Accuracy   |
|------------------------------|-----------------------------|------------|
| IR Temperature (non-contact) | -58 to 932°F (-50 to 500°C) | ±2%        |
| ft/min                       | 80 to 5900 ft/min           | ±3%        |
| m/s                          | 0.4 to 30.00 m/s            | ±3%        |
| km/h                         | 1.4 to 108.0 km/h           | ±3%        |
| MPH                          | 0.9 to 67.0 MPH             | ±3%        |
| knots                        | 0.8 to 58.0 knots           | ±3%        |
| Temperature                  | 14 to 140°F (-10 to 60°C)   | ±4°F (2°C) |
| CFM/CMM                      | 0 to 999900                 |            |
| Dimensions                   | 8x3x1.9" (203x75x50mm)      |            |
| Weight                       | 9.8oz (280g)                |            |