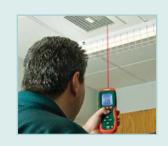

## **Built-in IR Thermometer**

Measures non-contact surface temperatures of objects unsafe or difficult to reach

Patented

Patented non-contact InfraRed Thermometer technology built into a Thermo-Anemometer is perfect for HVAC applications.