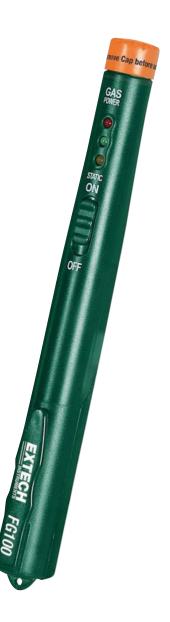

## **Combustible Gas Leak Detector**

## **Features:**

- Detects combustible gases Liquefied Natural Gas (LNG) and Liquefied Propane Gas (LPG) from 500 to 6500ppm
- · Convenient compact portable size with pocket clip
- Audible and visual alarm
- Continuous operation up to 4 hours
- LED indicators for gas leakage and static absorption
- Easy one switch operation
- Dimensions: 6.5 x 0.8" (164mm x 21mm) Weight: 0.9oz (25g)
- · Complete with two AAA batteries