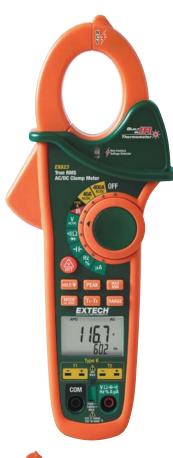

Measures motor capacitors to 40,000μF
- 1.25" (32mm) jaw opening for conductors up to 500MCM
- Rugged double molded housing
- Auto power off with audible alert and disable function
- · Autoranging with manual override

 Complete with CAT III-600V, double molded test leads, 9V battery, two Type K bead wire probes and case

#### **EX622 and EX623 Additional Feature**

- Built-in non-contact IR Thermometer with laser pointer for locating hot spots
- 8 to 1 distance to target ratio

#### **EX613 and EX623 Additional Feature**

 DC Current function ideal for automotive, heavy equipment and marine applications





Dual Type K Inputs for taking differential temperature readings needed for superheat measurements.

Built-in IR Thermometer for quick and safe non-contact temperature measurements.





### **Ordering Information:**

EX612 ....400A AC Clamp Meter+Dual Type-K Inputs EX613 ....400A AC/DC Clamp Meter+Dual Type-K Inputs EX622 ....400A AC Clamp Meter+Dual Type-K Inputs+IR EX623 ....400A AC/DC Clamp Meter+Dual Type-K Inputs+IR EX612-NIST ......EX612 with Calibration Traceable to NIST EX613-NIST ......EX613 with Calibration Traceable to NIST EX622-NISTL\*....EX622 with Calibration Traceable to NIST EX623-NISTL\*....EX623 with Calibration Traceable to NIST



8715 Mesa Point Terrace San Diego, CA 92154
Toll Free: 1.866.363.6634 Tel: 1.619.429.4545 Fax: 1.619.374.7012
Email: sales@calright.com http://www.calright.com