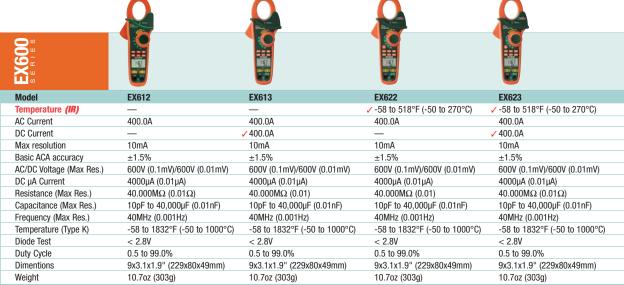

#### **Common Features:**

- True RMS measurements for accurate AC Voltage and Current measurements
- Dual type K thermocouple input with Differential Temperature function (T1, T2, T1-T2)
- Built-in non-contact Voltage detector with LED alert
- DC μA multimeter function for HVAC flame rod Current measurements
- Data Hold plus fast Peak Hold of current surges during motor startup
- 40,000 count multimeter functions for DC Voltage, Resistance, Capacitance, and Frequency for high resolution over wider ranges
- Measures motor capacitors to 40,000μF
- 1.25" (32mm) jaw opening for conductors up to 500MCM
- Rugged double molded housing
- Auto power off with audible alert and disable function
- · Autoranging with manual override

#### **EX622 and EX623 Additional Feature**

- Built-in non-contact IR Thermometer with laser pointer for locating hot spots
- 8 to 1 distance to target ratio

#### **EX613 and EX623 Additional Feature**

 DC Current function ideal for automotive, heavy equipment and marine applications

Dual Type K Inputs for taking differential temperature readings needed for superheat measurements.

### **Ordering Information:**

EX612 ....400A AC Clamp Meter+Dual Type-K Inputs EX613 ....400A AC/DC Clamp Meter+Dual Type-K Inputs EX622 ....400A AC Clamp Meter+Dual Type-K Inputs+IR EX623 ....400A AC/DC Clamp Meter+Dual Type-K Inputs+IR EX612-NIST ......EX612 with Calibration Traceable to NIST EX613-NIST ......EX613 with Calibration Traceable to NIST EX622-NISTL\*....EX622 with Calibration Traceable to NIST EX623-NISTL\*....EX623 with Calibration Traceable to NIST